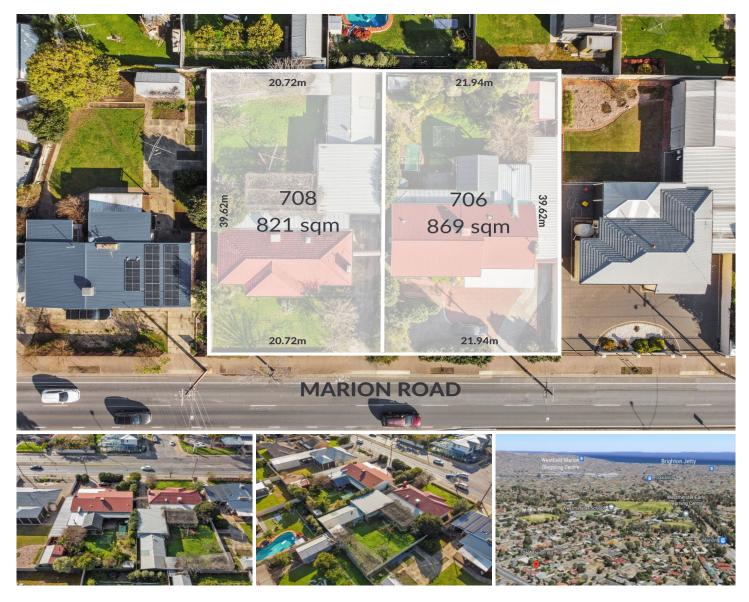

## 706-708 Marion Road Marion SA

Offering dual titles with a combined 1690sqm of land and a 42m frontage, 706 and 708 Marion Road are so much more than just two well-maintained homes, just a moment from the metro coast.

Zoned under 'General Neighbourhood', developing one or both parcels (STCC) feels like a matter of when, rather than if.

Development comprises one or more of the following:

Price : \$ 736,000 Building Size : 270 sqm Land Size : 1690 sqm