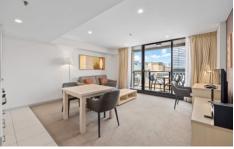

Situated in the North West corner of the popular "Horizons Apartment", the light-soaked interior has a natural flow to it, with a spacious private balcony being one of our favourite features.

The kitchen is well-equipped, coming with stainless steel appliances including a cooktop, oven and rangehood. Stone benchtops provide plenty of space to work, and there is ample cabinetry too. A lounge room, complete with