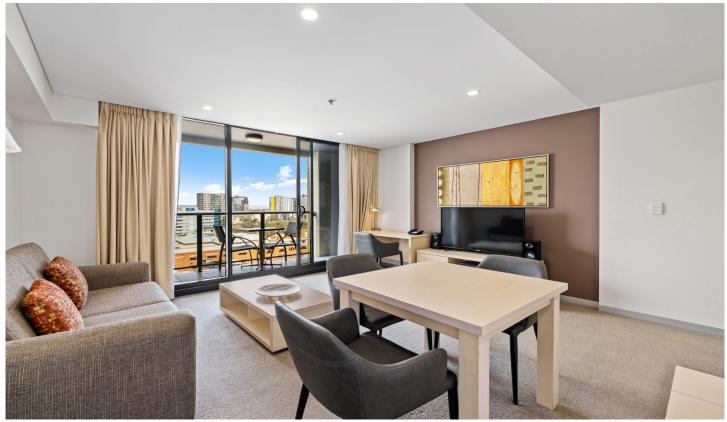

## 1508/104 North Terrace Adelaide SA

This delightfully roomy and fully furnished one-bedroom apartment sits in a well-appointed complex close to everything that makes inner city living appealing. If spacious and contemporary living in the heart of Adelaide city is what you're looking for, then call off the search. But we'd urge you to be fast in securing this savvy investment for yourself.

Situated in the North West corner of the popular "Horizons Apartment", the light-soaked interior has a natural flow to it, with a spacious private balcony being one of our favourite features.

The kitchen is well-equipped, coming with stainless steel appliances including a cooktop, oven and rangehood. Stone benchtops provide plenty of space to work, and there is ample cabinetry too. A lounge room, complete with