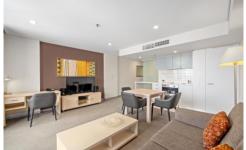

Situated in the North West corner of the popular "Horizons Apartment", the light-soaked interior has a natural flow to it, with a spacious private balcony being one of our favourite features.

The kitchen is well-equipped, coming with stainless steel appliances including a cooktop, oven and rangehood. Stone benchtops provide plenty of space to work, and there is ample cabinetry too. A lounge room, complete with