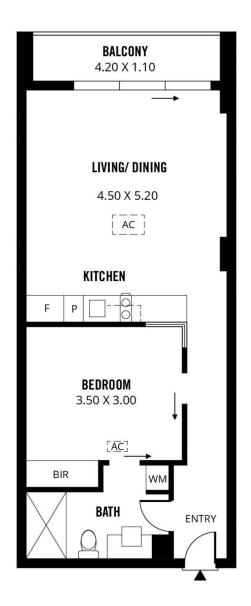

Situated in the North West corner of the popular "Horizons Apartment", the light-soaked interior has a natural flow to it, with a spacious private balcony being one of our favourite features.

The kitchen is well-equipped, coming with stainless steel appliances including a cooktop, oven and rangehood. Stone benchtops provide plenty of space to work, and there is ample cabinetry too. A lounge room, complete with

## 1 🛌 1 🟪

**Price**: \$299,000

**View :** https://www.sinova.com.au/sale/sa/adelaide/adel aide/residential/apartment/7171625

Chea Chee Tan 0405 018 873

Stephen Ong 08 7080 5884

Scale in metres. This drawing is for illustration purposes only. All measurements are approximate and details intended to be relied upon should be independently verified. 