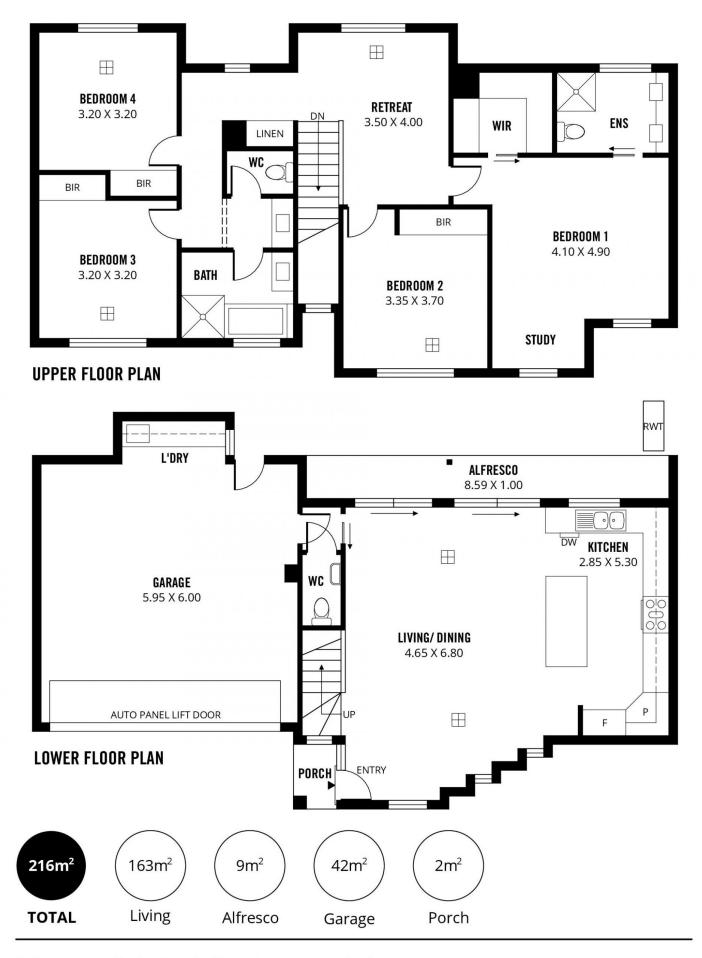

## 4 🛤 2 🚔 2 🚘

View : https://www.sinova.com.au/sale/sa/western-beac hside-suburbs/kurralta-park/residential/townhous e/7212750

Jarrod Leow 08 7080 5884

Chea Chee Tan 0405 018 873

Scale in metres. This drawing is for illustration purposes only. All measurements are approximate and details intended to be relied upon should be independently verified.