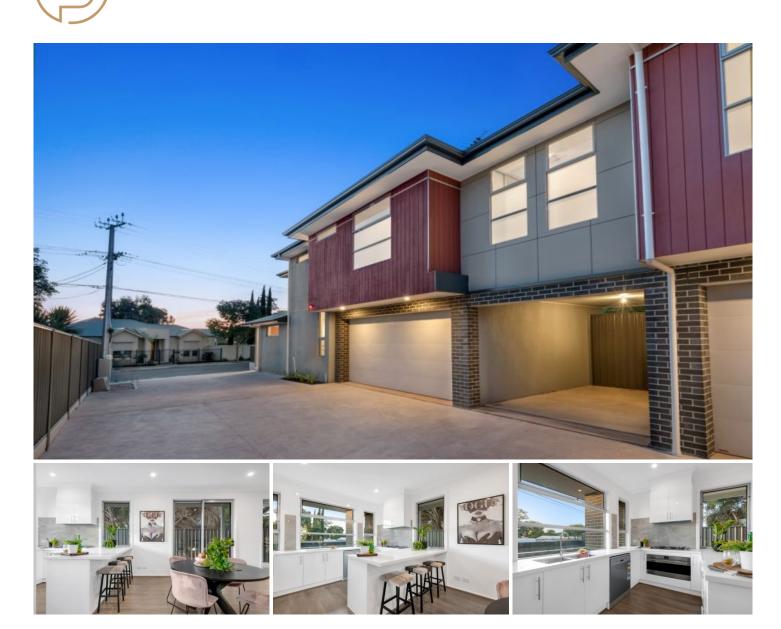

## 27B Beauchamp Street Kurralta Park SA

A property that strikes the perfect balance between city convenience and high-end luxury. A secure and accessible home that is as lavish as it is functional. Welcome to your upgraded lifestyle.

A double garage offers an alternative entry into the lower level, where the open plan living, meals and kitchen area is the undeniable centre of the home. 2.7metre high ceilings on both levels add to the feeling of spatial extravagance, as does the masses of natural light and the easy sliding door access to the covered alfresco entertaining area.

The kitchen is a gourmet sensation, with 40mm stone bench tops, high end SMEG 900mm wide gas cooktop, rangehood and SMEG multi-function oven and dishwasher. There's plenty of bench and cupboard space, and designer tapware is a nice touch.