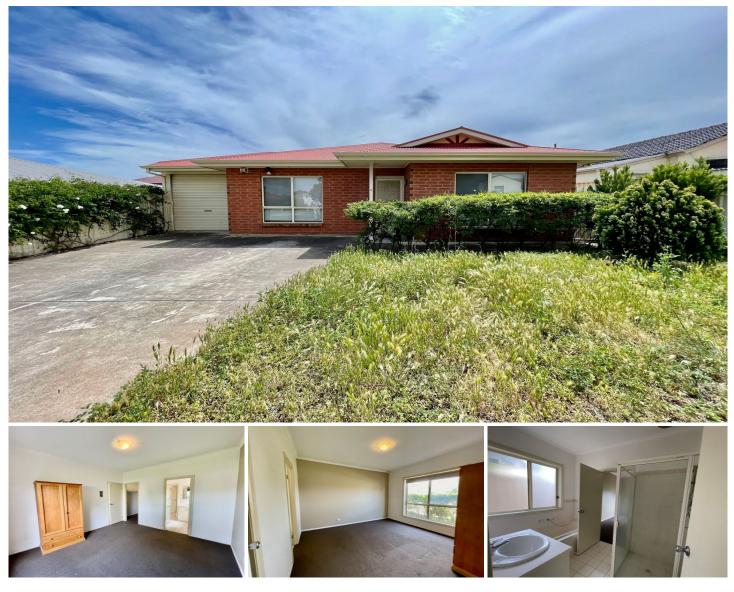

## 2 Berry Road Enfield SA

\*\*\* How to apply: If you wish to apply for this property, Please apply through realestate.com.au using the APPLY button

Bond - 6 weeks rent equivalent Pets Policy - Negotiable Furniture - Unfurnished Water charges - Tenant to pay all water usage and water supply charges

- Generous living room with an air-conditional
- Combined kitchen/dining room
- 3 generous bedrooms, all with carpets
- Gas cooking and R/C A/C boxed unit in the open plan area.
- Bedroom one has a wardrobe, plus 2 other bedrooms.
- Panel solar system included