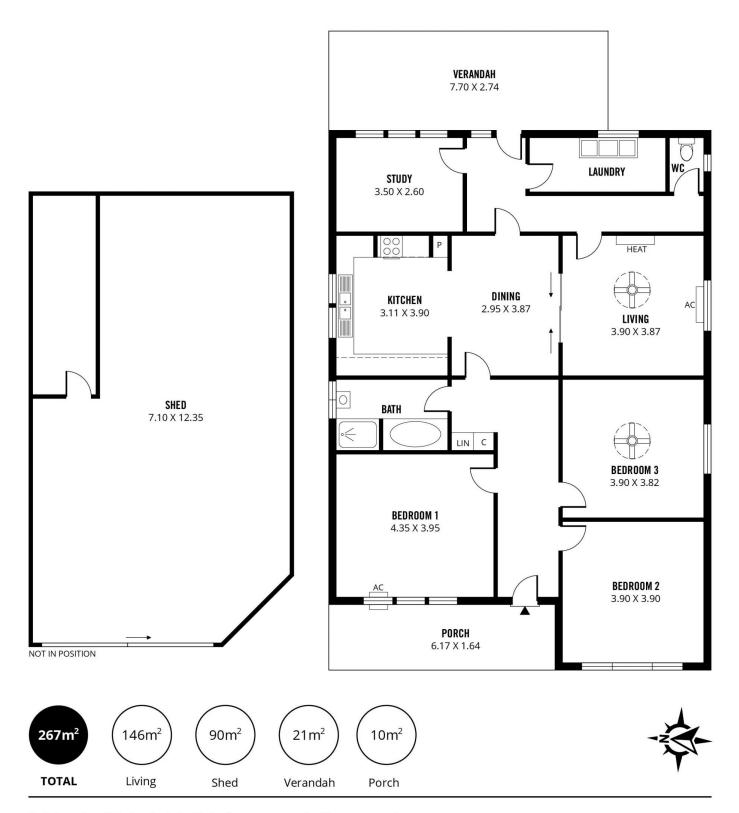

An established home already exists on the block. Solid brick family home featuring

- 4 bedrooms, lounge/ family area, kitchen, bathroom, separate toilet and laundry

- Sandstone fronted home with 3m ceiling height and ornate ceiling

- Front and back veranda

View : https://www.sinova.com.au/lease/sa/eastern-subu rbs/glynde/residential/house/7262398

David Deng 08 7080 5884

Hannah Wong 08 7080 5884

Scale in metres. This drawing is for illustration purposes only. All measurements are approximate and details intended to be relied upon should be independently verified.