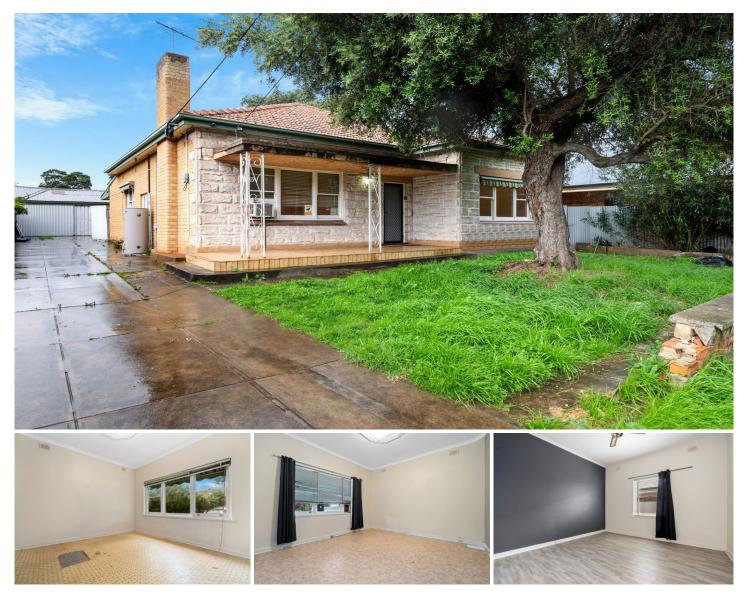

An established home already exists on the block. Solid brick family home featuring

- 4 bedrooms, lounge/ family area, kitchen, bathroom, separate toilet and laundry

- Sandstone fronted home with 3m ceiling height and ornate ceiling

- Front and back veranda

View : https://www.sinova.com.au/lease/sa/eastern-subu rbs/glynde/residential/house/7262398

David Deng 08 7080 5884

Hannah Wong 08 7080 5884

Scale in metres. This drawing is for illustration purposes only. All measurements are approximate and details intended to be relied upon should be independently verified.