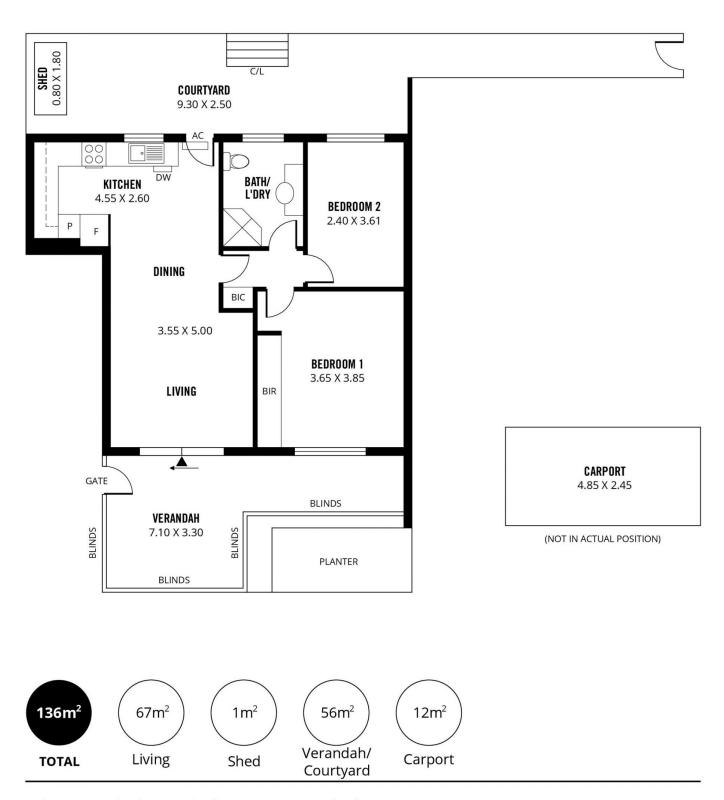

Boasting solid brick construction, there's a feel of dependability, graced with style, to the complex as a whole and certainly to this apartment. Located on the ground floor, it enjoys open plan living to the kitchen, dining and living areas, where dark timber floors create a homely environment. The space is airconditioned for comfort all year round.

The kitchen has been renovated with quality appliances and plenty of cabinetry storage. There is access from here to a private rear courtyard, complete with storage shed. A second covered outdoor area can be accessed via glass