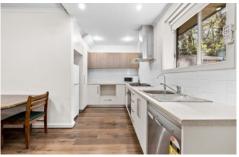

The kitchen has been renovated with quality appliances and plenty of cabinetry storage. There is access from here to a private rear courtyard, complete with storage shed. A second covered outdoor area can be accessed via glass