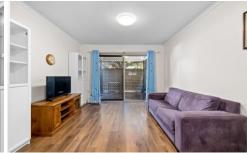

The kitchen has been renovated with quality appliances and plenty of cabinetry storage. There is access from here to a private rear courtyard, complete with storage shed. A second covered outdoor area can be accessed via glass