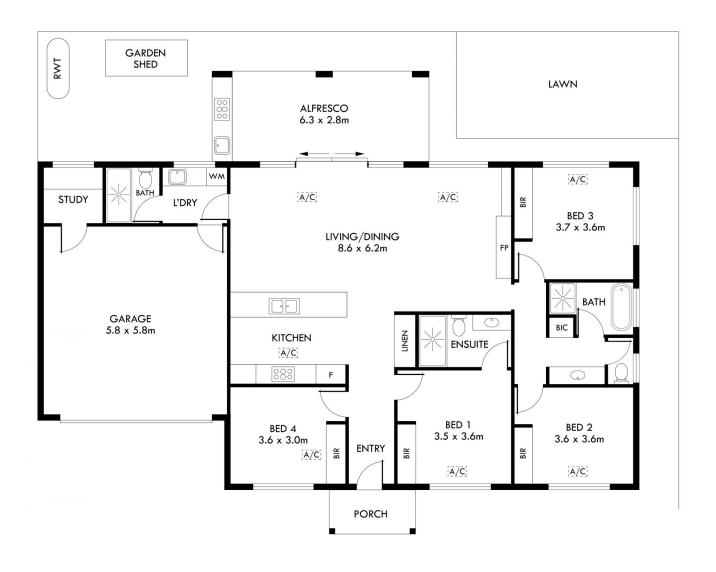

## 8A Swinburne Avenue Plympton Park SA

This stunning family home takes an uncompromising approach towards luxury living. It's breezy, bright and beautifully lit. It's homely, it's functional, it's classy. It resonates with a specific sense of style throughout, offering a low-maintenance life of comfort in a sought-after pocket of Plympton Park.

Upon arrival the lengthy 19.55-metre frontage of the Torrens-Title home greets you. Artificial lawn graces the easily cared for front yard, while a metal fence enhances the security of the property. An automatic gate provides access to the driveway, leading to the double lock up remote garage.

The contemporary façade is eye-catching and bold, with a feature covered porch inviting you in through the broad timber front door.

4 📮 3 🚔 2 🖨

**Price** : \$ 988,000

Land Size: 346 sqm

: https://www.sinova.com.au/sale/sa/south-so uth-east-suburbs/plympton-park/residential/