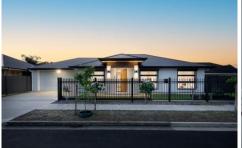

Upon arrival the lengthy 19.55-metre frontage of the Torrens-Title home greets you. Artificial lawn graces the easily cared for front yard, while a metal fence enhances the security of the property. An automatic gate provides access to the driveway, leading to the double lock up remote garage.

The contemporary façade is eye-catching and bold, with a feature covered porch inviting you in through the broad timber front door.

4 📮 3 🚔 2 🖨

**Price** : \$ 988,000

Land Size: 346 sqm

: https://www.sinova.com.au/sale/sa/south-so uth-east-suburbs/plympton-park/residential/