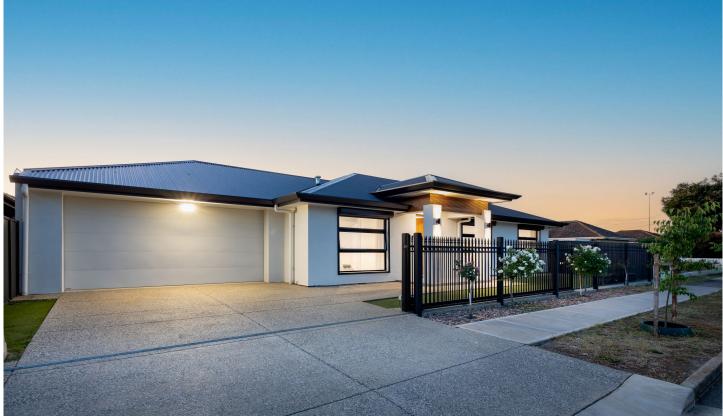

Upon arrival the lengthy 19.55-metre frontage of the Torrens-Title home greets you. Artificial lawn graces the easily cared for front yard, while a metal fence enhances the security of the property. An automatic gate provides access to the driveway, leading to the double lock up remote garage.

The contemporary façade is eye-catching and bold, with a feature covered porch inviting you in through the broad timber front door.

4 📮 3 🚔 2 🖨

**Price** : \$ 988,000

Land Size: 346 sqm

: https://www.sinova.com.au/sale/sa/south-so uth-east-suburbs/plympton-park/residential/