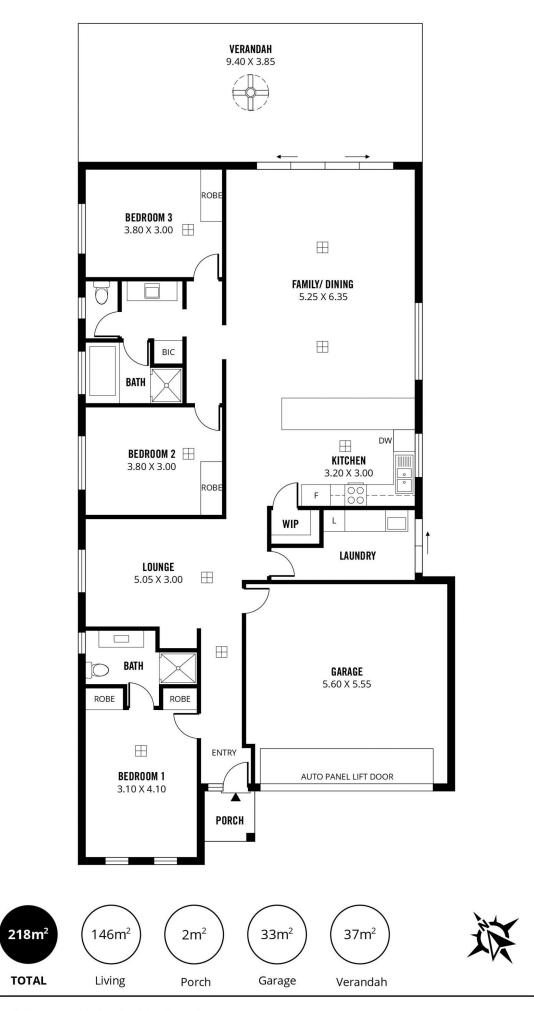

## 3 🛤 2 🚰 2 🚘

| P | ric | e |            | : | \$ | 78 | 35 | ,0 | 00 |
|---|-----|---|------------|---|----|----|----|----|----|
|   |     |   | <b>~</b> ' |   | ~  |    |    |    |    |

Land Size : 353 sqm View : https://ww

: https://www.sinova.com.au/sale/sa/westernbeachside-suburbs/kilkenny/residential/hous e/7286824

Jarrod Leow 08 7080 5884

Chea Chee Tan 0405 018 873

Scale in metres. This drawing is for illustration purposes only. All measurements are approximate and details intended to be relied upon should be independently verified. Produced by The Fotobase Group