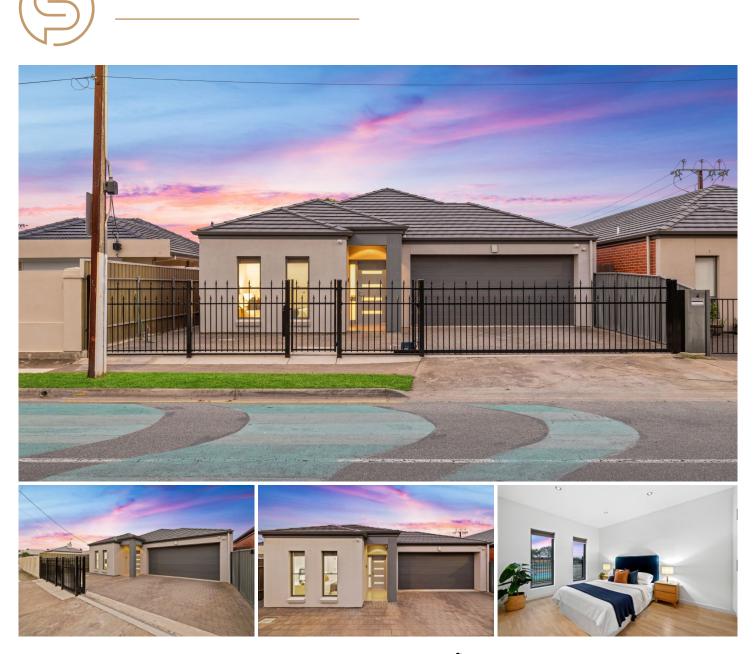

## 4 Mundulla Street Kilkenny SA

A life of stylish minimalism awaits in this gorgeous family home, where modern design is complemented by classy, reliable finishes and fixtures. If it's time to uncomplicate your life, this low-maintenance family home could be exactly what you're looking for!

The entirely paved front yard promises a lifetime of easy living, while the metal fence with automatic sliding gate ensures a high level of security. The neat lines of the contemporary façade are easy on the eye, with a front porch inviting you in. Alternative entry is through the double lock up garage, which has an automatic panel lift door.

Indoors the high ceilings and the wide entryway make for a feeling of spaciousness as you enter. There is so much to love about this home, with notable features being: