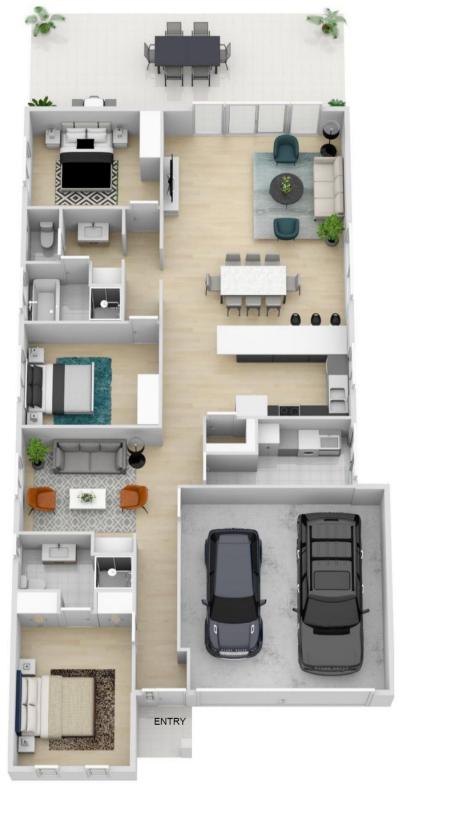

## 4 Mundulla Street KILKENNY

🛏 3 🛱 2 🛱 2 🕅

The floor plan is not to scale - measurements are indicative and in meters. All features in this 3D plan are for inspirational purpose only. This is not an exact replica of the property or the position of exterior elements.

Produced by floorplans.live

4