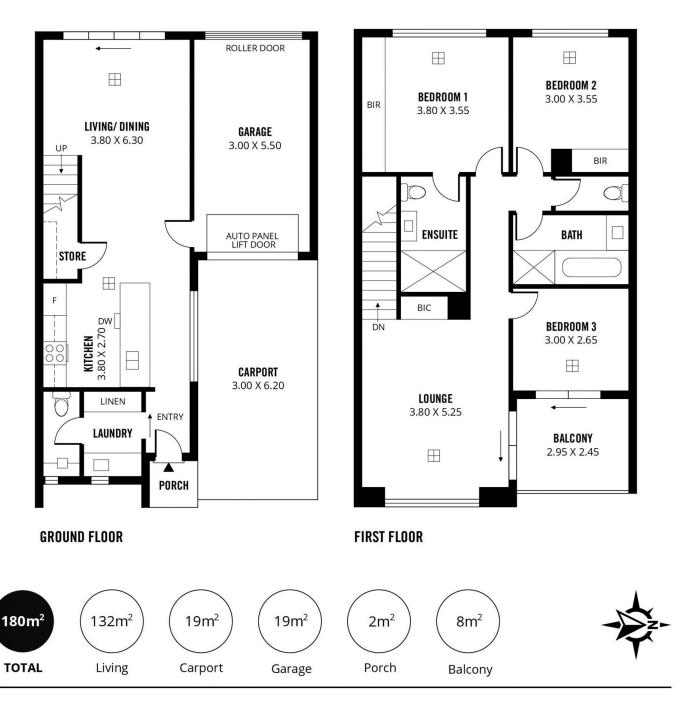

The striking façade, offers clean and contemporary lines, enticing you indoors to experience the comfort on offer. A front porch invites you into the wide formal entryway, while a single lockup remote garage provides secure parking,

3 📭 2 🔓 2 😭

**Price:** \$620,000

**View**: https://www.sinova.com.au/sale/sa/north-north-e ast-suburbs/campbelltown/residential/townhouse/

7301299

Stephen Ong 08 7080 5884

Jarrod Leow 08 7080 5884

Scale in metres. This drawing is for illustration purposes only. All measurements are approximate and details intended to be relied upon should be independently verified.