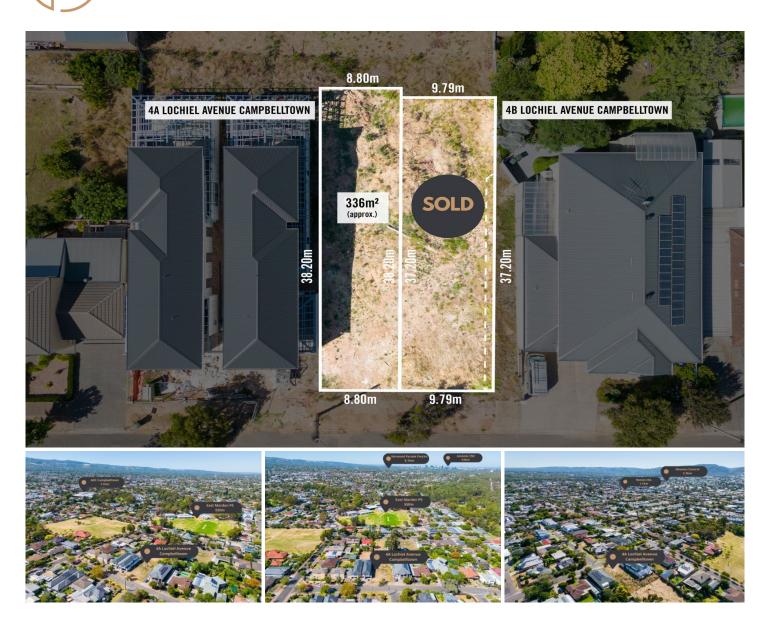

## 4A (Lot 301) = SOLD 4B (Lot 300) = SOLD

A chance to build your life, your way. Whether you're looking to create the home of your dreams or seeking out a breathtaking investment opportunity, 4B Lochiel Ave could be just what you're looking for. Potential doesn't present itself more clearly than this, but you'll need to be fast to secure it for yourself.

The land size is a massive 336sqm approx. in size with 8.8m of frontage on a popular street with unblock views from the backyard. A truly rare and exciting opportunity to immerse yourself into a Campbelltown lifestyle, in the home you've been planning for so long.