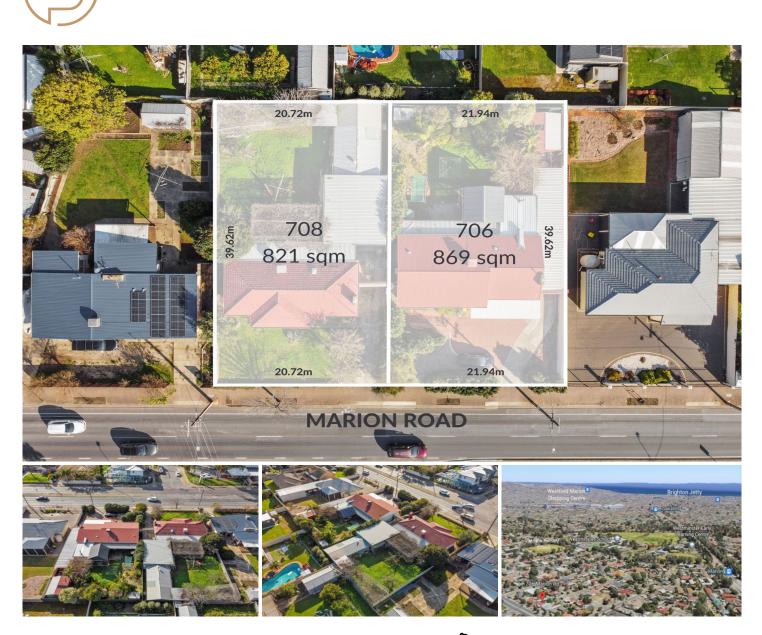

## 706-708 Marion Road Marion SA

Offering dual titles with a combined 1690sqm of land and a 42m frontage, 706 and 708 Marion Road are so much more than just two well-maintained homes, just a moment from the metro coast.

These solidly built and move-in ready homes are valuable in their current state, whether you set and forget them as rentals or reside in one and rent out the other.

Zoned under 'General Neighbourhood', developing one or both parcels (STCC) feels like a matter of when, rather