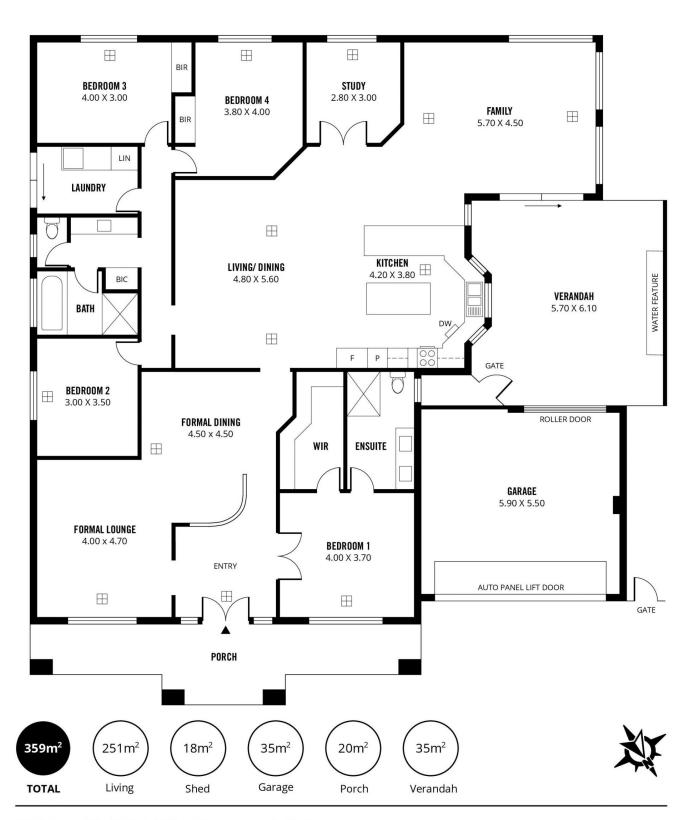

## 13 Hillside Court Walkley Heights SA

Are you ready for a masterclass in conscientious luxury design? This modern family stunner establishes new benchmarks for generous, sophisticated living. It creates a perfect base for a relaxed and comfortable lifestyle, in an ideal suburban setting where everything you need is nearby.

There's a distinct resonance in style throughout, beginning with the perfectly manicured front yard. With over 20-metres of frontage, the verdant lawns and flower beds are an exquisite accompaniment to the eye-catching, homely façade. A wide paved driveway and double remote garage provide parking space, while a brick garden path leads to the front porch, where a feature timber door invites you in.

Upon entry solid timber floors, 2.7-metre high ceilings and

4 🕮 2 📛 2 🖨

**Price** : \$ 985,000 **Land Size** : 632 sqm

View: https://www.sinova.com.au/sale/sa/north-no

rth-east-suburbs/walkley-heights/residential/