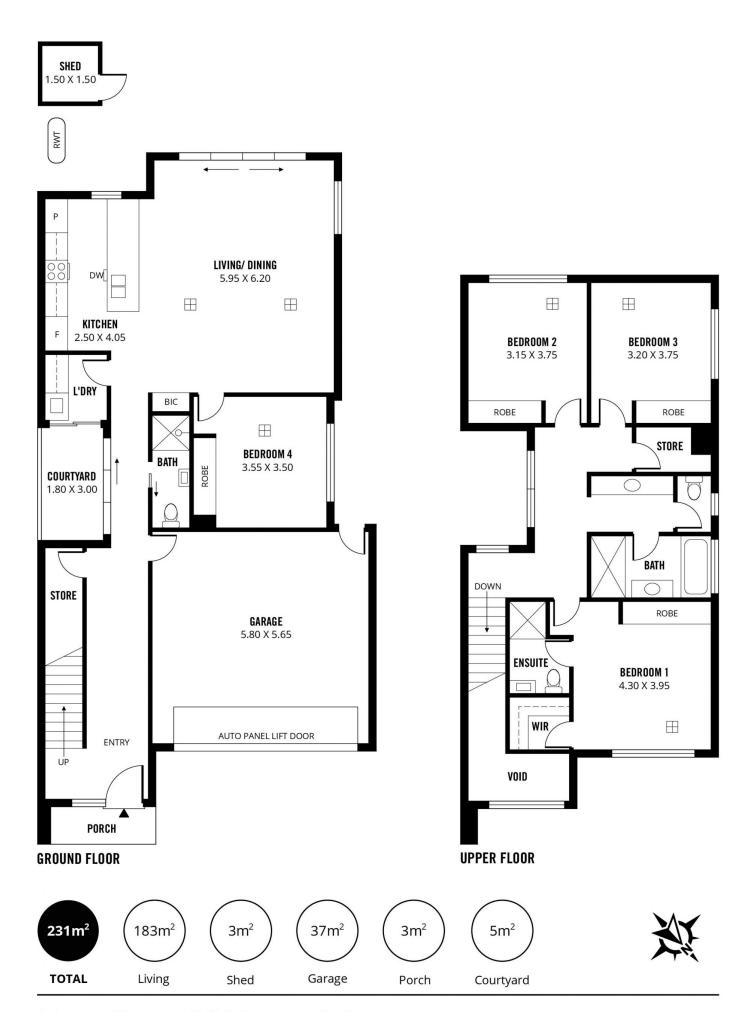

## 4C Laurel Avenue Campbelltown SA

This modern townhouse, built in 2022, sets a new benchmark. It's a tribute to well thought-out design; meticulously laid-out for a convenient, low maintenance lifestyle that doesn't compromise on comfort.

Upon arrival the clean lines and contemporary finish are sure to impress, setting a statement of class that resonates through the home. A high front fence secures the torrens titled property, complete with electric automatic gate across the driveway. A large double garage with remote panel lift door offers an alternative access to the home.

The front porch and feature timber door lead into the wide entry hallway, where laminate timber flooring and 2.7-metre-high ceilings greet you. The dual-level home has a spacious and thoughtful internal footprint, with the downstairs area incorporating free-flowing open-plan living.

4 🗀 3 📛 2 🖨

**Price** : \$ 910,000 **Land Size** : 233 sgm

View : https://www.sinova.com.au/sale/sa/north-no

rth-east-suburbs/campbelltown/residential/townhouse/7369641

Jarrod Leow 08 7080 5884

David Deng 08 7080 5884