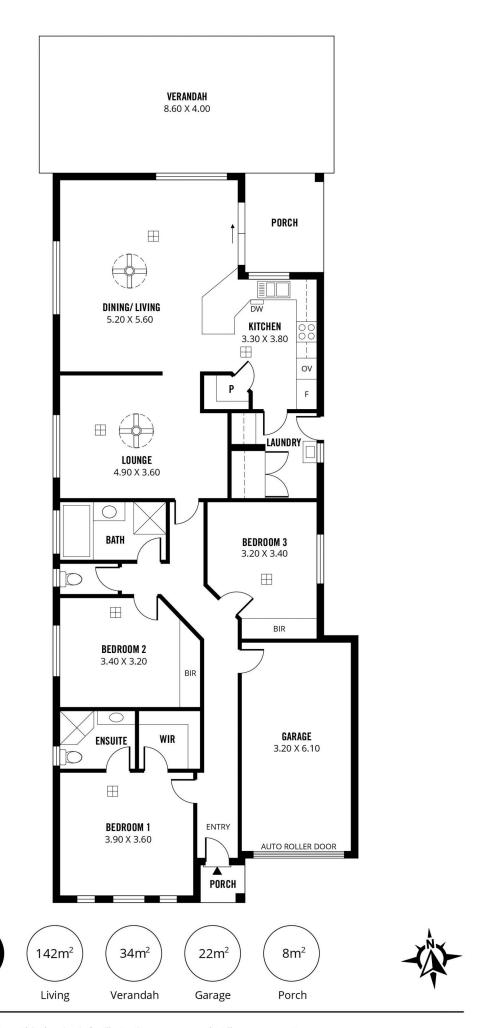

## 53 Medika Boulevard Mansfield Park SA

Are you a style conscious, growing family who is short on time and big on convenience? Do we have a piece of real estate for you! This impeccable property sits in a sought-after pocket of Mansfield Park, looking out over green space and close to everything you need!

The bold façade doesn't fail to catch the eye, with exposed brick, rendering and feature windows working in harmony for maximum aesthetic appeal. Throw in a stylish front fence and yard and you're looking at the most stunning home on the street!

A thoughtfully paved driveway leads to the garage with remote door, which offers an alternative entry to the front porch. Once inside, 2.4-metre-high ceilings combine with a seamless floorplan and lots of natural light for unexpected spaciousness.