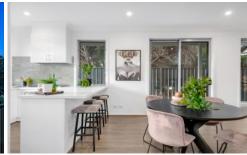

The kitchen is a gourmet sensation, with 40mm stone bench tops, high end SMEG 900mm wide gas cooktop, rangehood and SMEG multi-function oven and dishwasher. There's plenty of bench and cupboard space, and designer tapware is a nice touch.