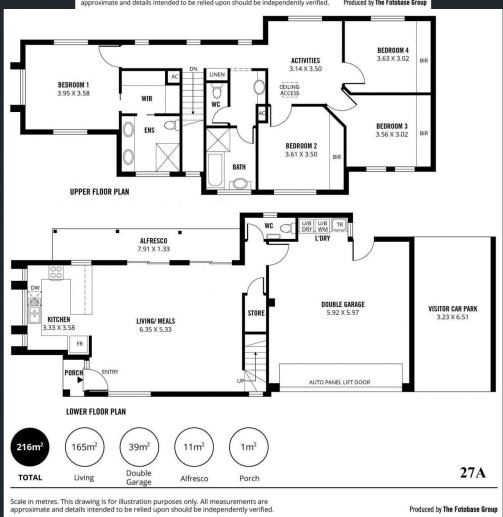

A double garage offers an alternative entry into the lower level, where the open plan living, meals and kitchen area is the undeniable centre of the home. 2.7metre high ceilings on both levels add to the feeling of spatial extravagance, as does the masses of natural light and the easy sliding door access to the covered alfresco entertaining area.

The kitchen is a gourmet sensation, with 40mm stone bench tops, high end SMEG 900mm wide gas cooktop, rangehood and SMEG multi-function oven and dishwasher. There's plenty of bench and cupboard space, and designer tapware is a nice touch.