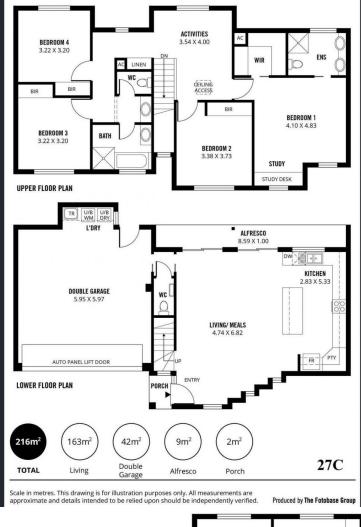

A double garage offers an alternative entry into the lower level, where the open plan living, meals and kitchen area is the undeniable centre of the home. 2.7metre high ceilings on both levels add to the feeling of spatial extravagance, as does the masses of natural light and the easy sliding door access to the covered alfresco entertaining area.

The kitchen is a gourmet sensation, with 40mm stone bench tops, high end SMEG 900mm wide gas cooktop, rangehood and SMEG multi-function oven and dishwasher. There's plenty of bench and cupboard space, and designer tapware is a nice touch.