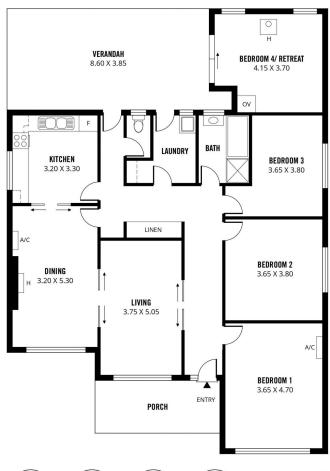

suburbs/kensington/residential/house/74530

14

David Deng 08 7080 5884

Stephen Ong 08 7080 5884

10m<sup>2</sup>

27m<sup>2</sup>

Garage

29m²

Verandah

32m<sup>2</sup>

Shed

280m<sup>2</sup>

TOTAL

182m<sup>2</sup>

Living