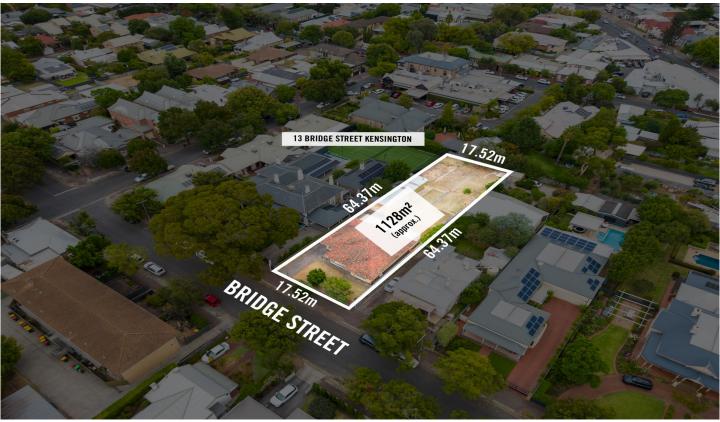

## 13 Bridge Street Kensington SA

This is one of those "pinch me, I'm dreaming" properties. A once-in-a-lifetime opportunity to own swathes of land in the premium suburb of Kensington. A chance to live out your architectural dreams or to develop to your hearts content (all subject to council consent)!

Sprawled across approximately 1128sqm of land on a jacaranda-lined street, there is an existing abode that's perfectly liveable while you plot your next move. Single level and made of solid brick, it's comfortable and dependable.

With great land comes great potential. Some of your future options here include:

- Upgrade and enjoy the existing home built on the property.

4 🕮 1 🟪 4 🕿

Price : Contact Agent Land Size : 1128 sqm

View : https://www.sinova.com.au/sale/sa/eastern-