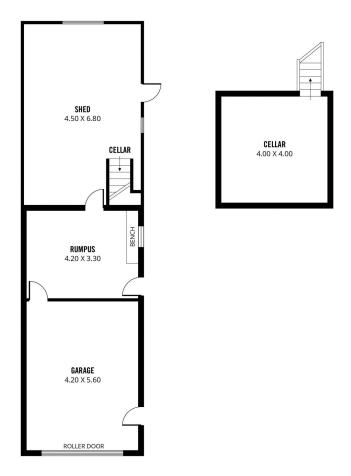

suburbs/kensington/residential/house/74530

14

David Deng 08 7080 5884

Stephen Ong 08 7080 5884

10m<sup>2</sup>

27m<sup>2</sup>

Garage

29m²

Verandah

32m<sup>2</sup>

Shed

280m<sup>2</sup>

TOTAL

182m<sup>2</sup>

Living