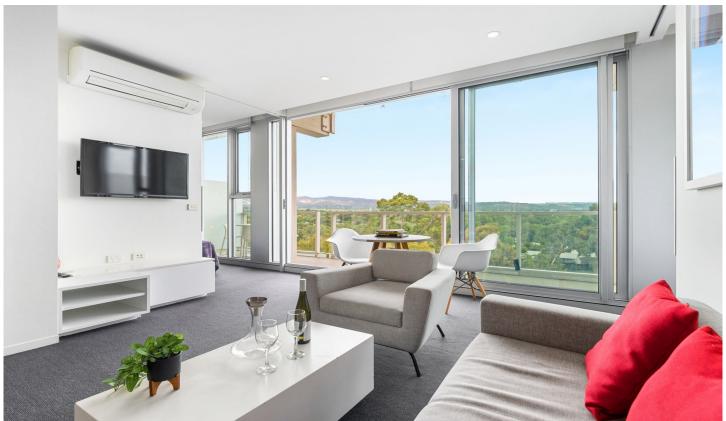

Sounds like you're designing a life in apartment 603 at 33 Warwick Street! This luxurious two-bedder offers a seamless floorplan, drenched in natural light and adorned with the full range of extras you'd expect in a complex of this stature.

The apartment is centred around the carpeted, open-plan living and meals area, which sits adjacent to the galley-style kitchen. There's a nice use of space throughout the living area, with facilities including split system aircon and an intercom. The designer kitchen has stone