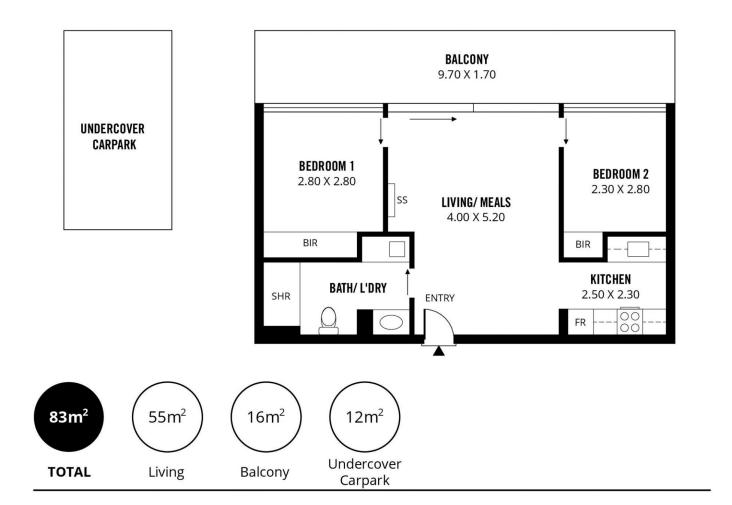

2 📭 1 🖺 1 🗬

**Price**: \$395,000

**View :** https://www.sinova.com.au/sale/sa/north-north-e ast-suburbs/walkerville/residential/apartment/747

2791

Stephen Ong 08 7080 5884

David Deng 08 7080 5884

Scale in metres. This drawing is for illustration purposes only. All measurements are approximate and details intended to be relied upon should be independently verified.