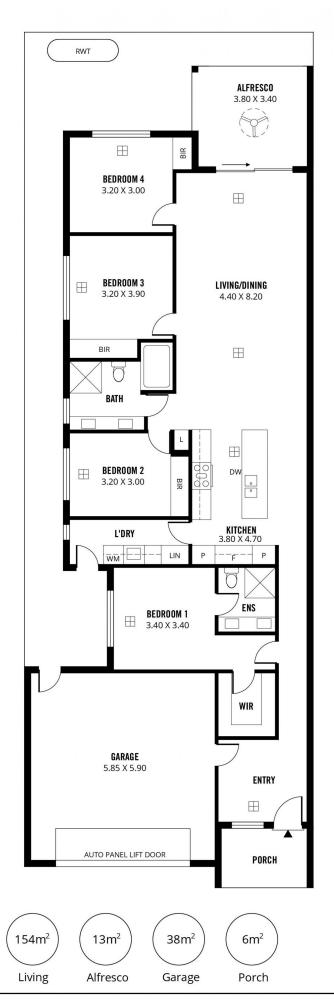

The seamlessly flowing floorplan resonates with a high design ethic, effortlessly incorporating four bedrooms, two bathrooms and sprawling open-plan living. Proudly sitting in one of Adelaide's most prestigious suburbs, this is an area prized for its exceptional school zones and easy access to everything you need.

Combine that with these luxurious features and you have a breathtaking, unmissable opportunity:

4 🕮 2 🖺 2 🖨

**Price** : \$ 1,100,000 **Land Size** : 254 sqm

**View**: https://www.sinova.com.au/sale/sa/eastern-suburbs/marryatville/residential/house/7514