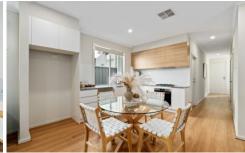

Features we love about it include:

- The remote lockup garage has internal access to the home.
- 2.7-metre-high ceilings add to the feeling of spatial

3 📭 1 🔓 1 🗬

**Price**: \$512,000

View: https://www.sinova.com.au/sale/sa/western-beac