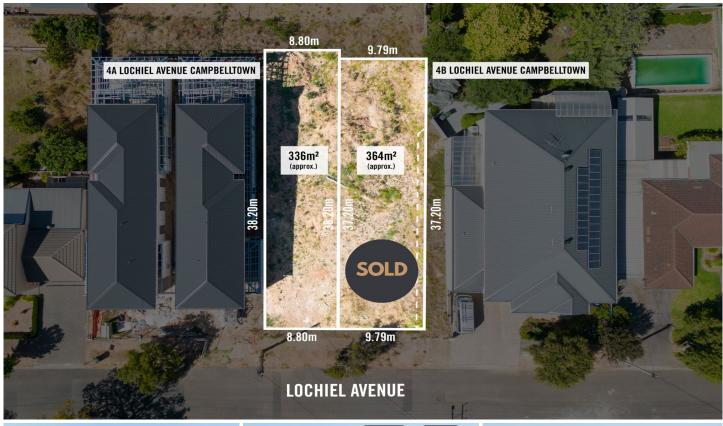

## 4B Lochiel Avenue Campbelltown SA

4B (Lot 300) = SOLD

A chance to build your life, your way. Whether you're looking to create the home of your dreams or seeking out a breathtaking investment opportunity, 4B Lochiel Ave could be just what you're looking for. Potential doesn't present itself more clearly than this, but you'll need to be fast to secure it for yourself.

The land size is a massive 364sqm approx. in size with 9.79m of frontage on a popular street with unblock views from the backyard. A truly rare and exciting opportunity to immerse yourself into a Campbelltown lifestyle, in the home you've been planning for so long.

Just a 15-minute drive to the centre of Adelaide, the sublime location is as appealing as the gorgeous block of

**Price** : \$ 400,000 **Land Size** : 364 sqm

View: https://www.sinova.com.au/sale/sa/north-north-east-suburbs/campbelltown/residential/la