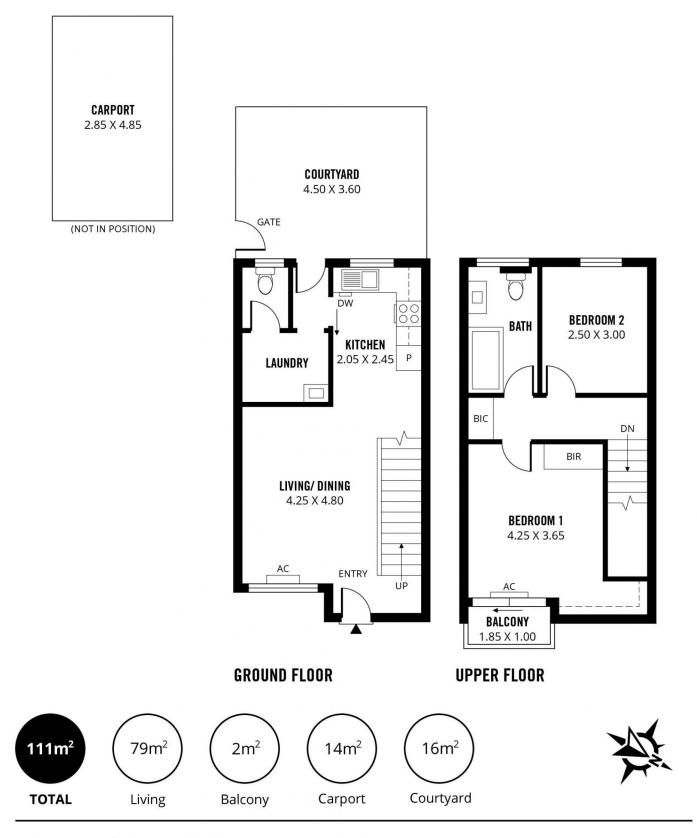

## 2 🎮 1 🚔 1 🚘

**Price :** \$ 525,000

View : https://www.sinova.com.au/sale/sa/eastern-subur bs/unley/residential/unit/7561988

Jarrod Leow 08 7080 5884

David Deng 08 7080 5884

Scale in metres. This drawing is for illustration purposes only. All measurements are approximate and details intended to be relied upon should be independently verified.