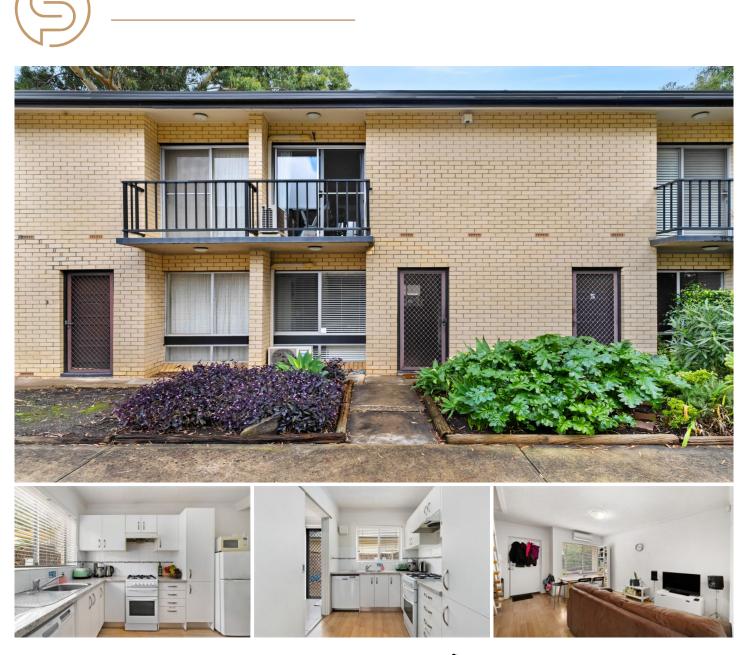

## 4/48-52 Maud Street Unley SA

In a tightly held complex with the city on its doorstep, this contemporary dual-level townhouse offers a convenient lifestyle where all your needs are met. A savvy investment or stylish leap onto the real estate ladder, you'll want to inspect this before it gets snapped up.

The terrace-style property comes with its own dedicated carport, although the location is also suitable for non-car owners given the ample public transport nearby. An exposed-brick façade invites you indoors, where you'll find a host of features to ensure a comfortable life. These include:

- Incorporates an open-plan design on the lower level.

- The kitchen, living and dining gracefully meld together, unified by laminate timber flooring and a minimal aesthetic. The space has a split-system air-conditioner for year-round