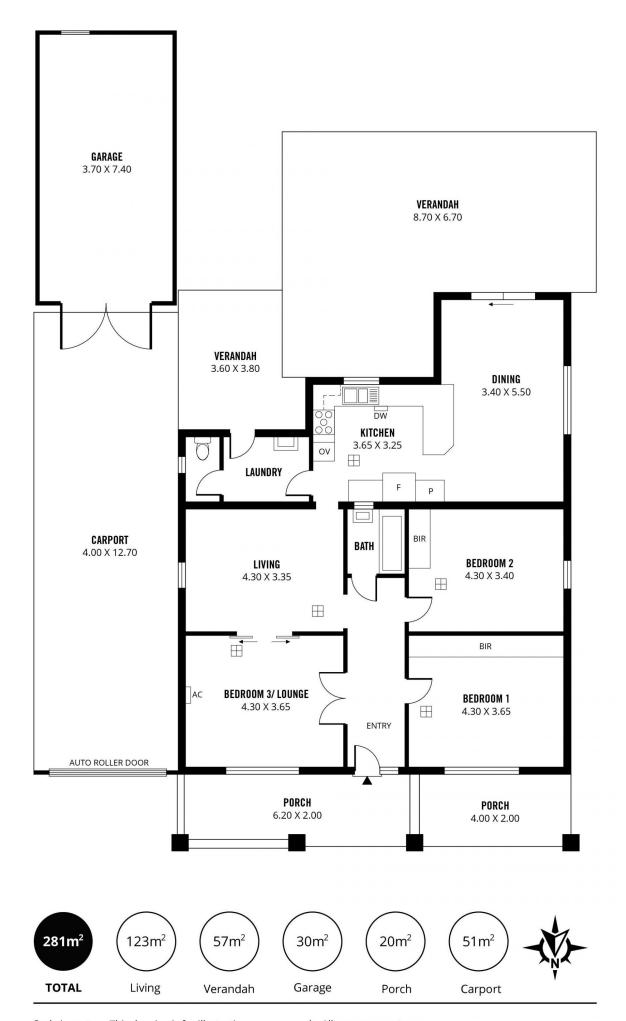

Situated on a generous north-facing allotment, this Bungalow-style residence showcases the timeless appeal of a bygone era. The property comprises three bedrooms and one well-appointed bathroom, providing ample space for comfortable family living. The open-plan layout seamlessly connects the living, dining, and kitchen areas, fostering a sense of togetherness and allowing for effortless entertaining.

3 📭 1 🖺 2 🗬

**Price** : \$ 990,000 **Land Size** : 749 sgm

View : https://www.sinova.com.au/sale/sa/south-so

uth-east-suburbs/clarence-gardens/residenti

al/house/7590460

Jarrod Leow 08 7080 5884

David Deng 08 7080 5884