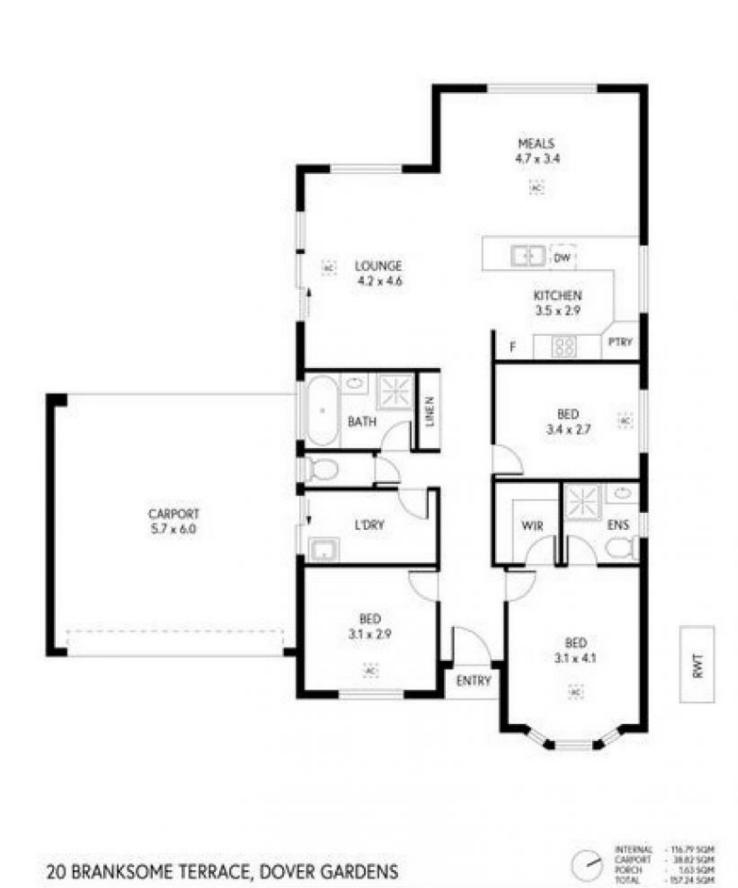

Bond - 4 weeks Lease term - 12 months Water Charges - All water usage and water supply Tenants to maintain the garden, front and backyards Unfurnished

This beautifully renovated three-bedroom home, equipped with ducted AC throughout, provides a low-maintenance lifestyle for its new owners. Situated just a brief five-minute drive from Brighton Beach, renowned for its picturesque waters and vibrant restaurant scene, this home is a perfect choice for those seeking both convenience and style.

## 3 🛤 2 🚔 2 🛱

View : https://www.sinova.com.au/lease/sa/western-bea chside-suburbs/dover-gardens/residential/house/ 7618244

David Deng 08 7080 5884

Hannah Wong 08 7080 5884

20 BRANKSOME TERRACE, DOVER GARDENS