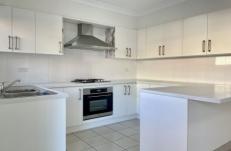

- Fully renovated kitchen with gas cooktop, oven, double sink and plenty of storage
- Generous open plan living and dining area with split system air-con
- Two good size bedrooms with big windows
- Updated bathroom
- All windows with blinds
- Separate shared laundry room (not attached to the unit)