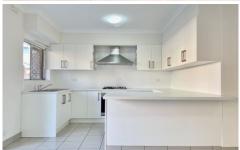

- Fully renovated kitchen with gas cooktop, oven, double sink and plenty of storage
- Generous open plan living and dining area with split system air-con
- Two good size bedrooms with big windows
- Updated bathroom
- All windows with blinds
- Separate shared laundry room (not attached to the unit)