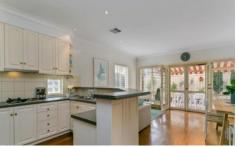

## Lower-level offers;

- \* Spacious formal lounge with plenty of natural light
- \* Open plan kitchen with gas cook top and pantry
- \* Family/meals area with picture windows
- \* French doors leading to the rear