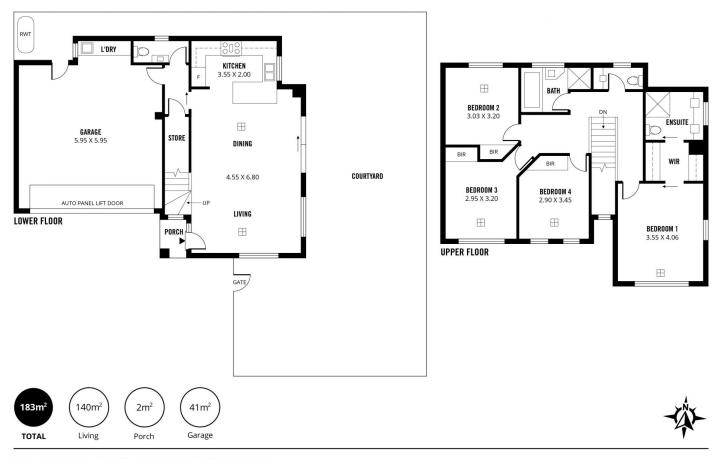

## 4 🛤 2 🚔 2 🚘

View : https://www.sinova.com.au/sale/sa/western-beac hside-suburbs/kurralta-park/residential/house/764 0028

Jarrod Leow 08 7080 5884

Chea Chee Tan 0405 018 873

Scale in metres. This drawing is for illustration purposes only. All measurements are approximate and details intended to be relied upon should be independently verified.