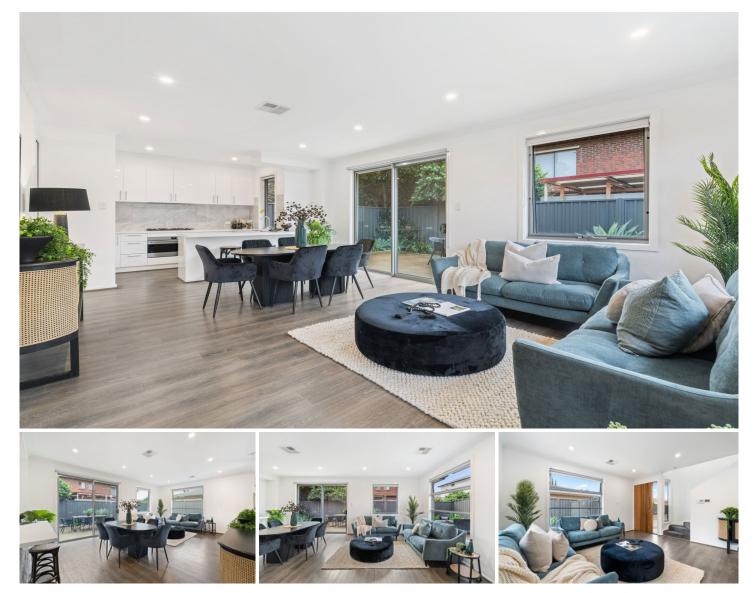

This double-storey home is located in a highly sought-after area and showcases meticulous design principles. Its exterior features clean lines and tasteful finishes, setting the tone for the upscale ambiance that awaits inside.

A double garage offers an alternative entry into the lower level, where the open plan living, dining and kitchen area is the undeniable centre of the home. With its 2.7-meter high ceilings on both floors, the residence exudes a sense of grandeur, amplified by an abundance of natural light and convenient sliding door access to the outdoor entertaining