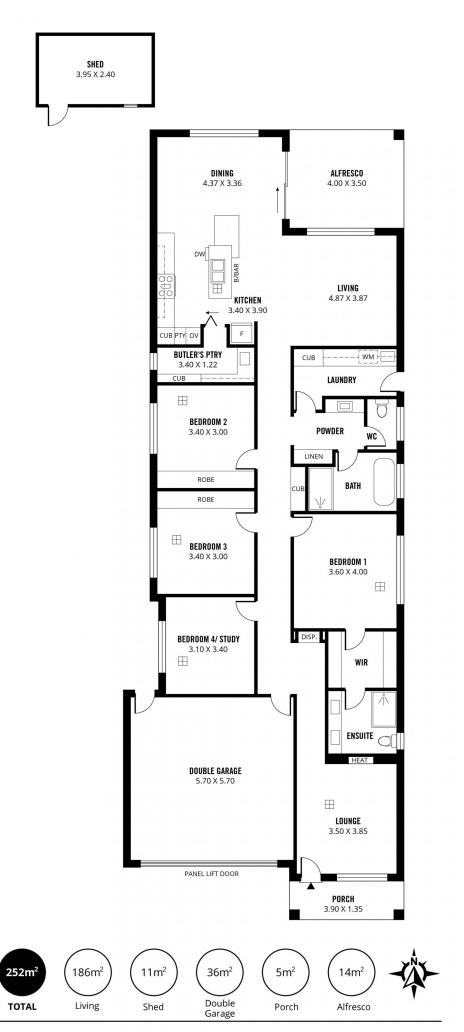

## 1B Porter Terrace Rostrevor SA

Welcome to 1B Porter Terrace, a remarkable property that exudes elegance and comfort. This spacious and tastefully designed modern home is located in a highly sought-after area, offering approximately 252 sqm of total living space on a generous 488 sqm block.

As you step inside, you'll be greeted by an inviting and entertaining lounge area situated at the front entry. This cosy space features a gas fireplace, perfect for those chilly evenings. The property comprises four bedrooms, ensuring ample accommodation for a growing family. The master bedroom stands out with its walk-in robe and ensuite bathroom, complete with double basins that add a touch of luxury. Bedrooms 2 and 3 come with built-in robes, offering convenient storage solutions. The main bathroom features a bathtub and a separate toilet, ensuring privacy and convenience for the whole family.