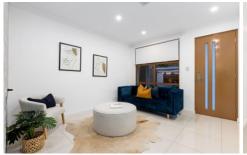

As you step inside, you'll be greeted by an inviting and entertaining lounge area situated at the front entry. This cosy space features a gas fireplace, perfect for those chilly evenings. The property comprises four bedrooms, ensuring ample accommodation for a growing family. The master bedroom stands out with its walk-in robe and ensuite bathroom, complete with double basins that add a touch of luxury. Bedrooms 2 and 3 come with built-in robes, offering convenient storage solutions. The main bathroom features a bathtub and a separate toilet, ensuring privacy and convenience for the whole family.