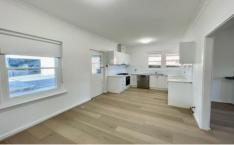

## 2 Ashleigh Avenue Felixstow SA

Step into this impressive and spacious home, tastefully renovated and newly painted throughout to offer three well-sized bedrooms, a new kitchen, bathroom, and a separate toilet.

Inside, you'll be greeted by a spacious and light-filled lounge room, perfectly adjacent to the brand new kitchen and meals area.

Outside, the home continues to impress with an expansive undercover entertainment area, complete with a full-length verandah extending to the double-length carport. Additionally, the oversized garage/shed in the rear yard provides ample storage space and can double up as a workshop. The private garden boasts multiple matured fruit trees, adding to the charm of the backyard.