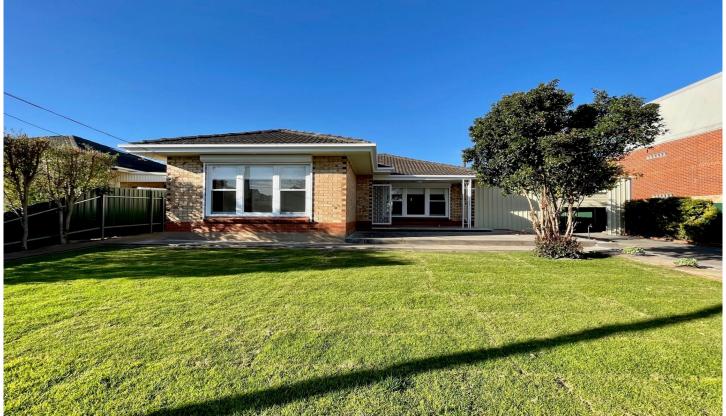

## 2 Ashleigh Avenue Felixstow SA

Step into this impressive and spacious home, tastefully renovated and newly painted throughout to offer three well-sized bedrooms, a new kitchen, bathroom, and a separate toilet.

Inside, you'll be greeted by a spacious and light-filled lounge room, perfectly adjacent to the brand new kitchen and meals area.

Outside, the home continues to impress with an expansive undercover entertainment area, complete with a full-length verandah extending to the double-length carport. Additionally, the oversized garage/shed in the rear yard provides ample storage space and can double up as a workshop. The private garden boasts multiple matured fruit trees, adding to the charm of the backyard.