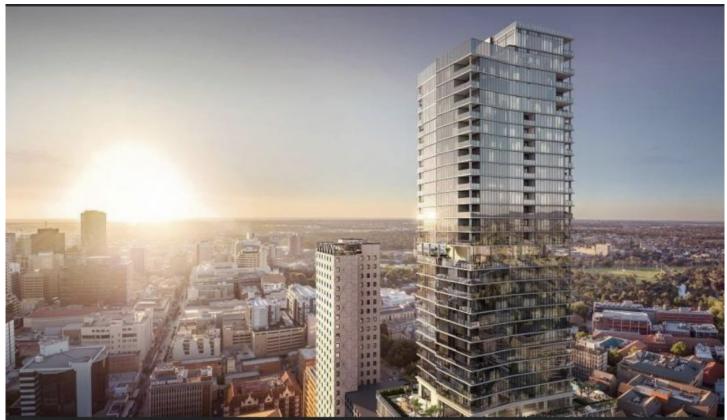

## 2204/19 Frome Street Adelaide SA

\*\*\* How to apply: If you wish to apply for this property, Please apply through realestate.com.au using the APPLY button

Bond - 4 weeks rent equivalent Lease term - 12 months Furniture - Fully furnished Water charges - Tenant to pay all water usage and water supply charges

Located in the heart of Adelaide, and is the tallest residential tower in the CBD.

A large lobby welcomes guests to beautiful open-plan living apartments with floor-to-ceiling windows, furnished bedroom built in robes, modern Kitchen with microwave and Fridge, and spacious bathrooms. - secure key card