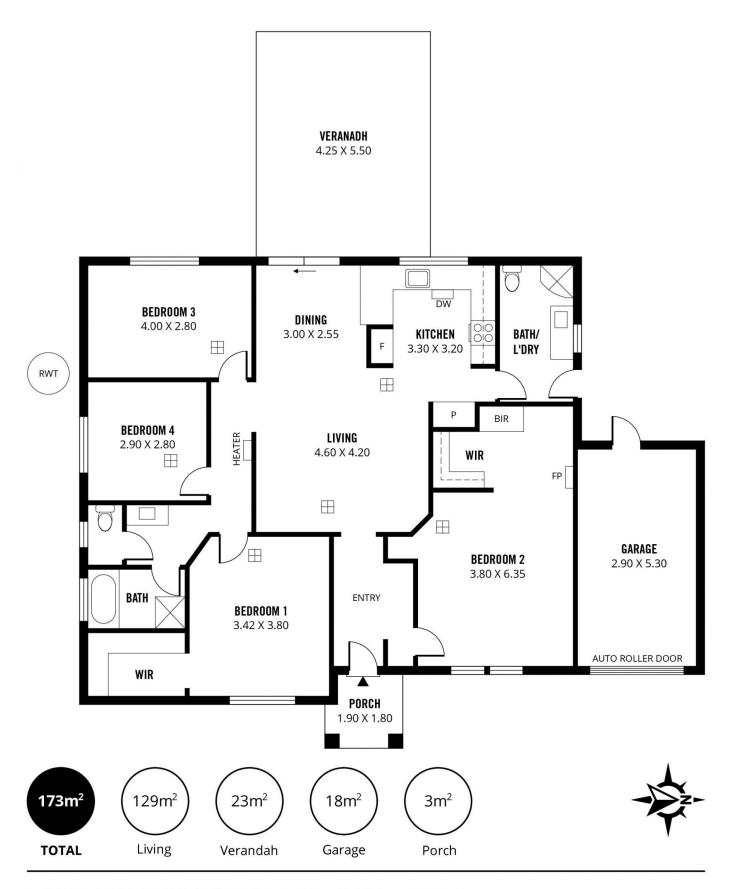

Thoughtfully designed, the floor plan ensures privacy, with

4 🕮 2 🟪 2 🚘

**Price** : \$ 928,000 **Land Size** : 500 sgm

View : https://www.sinova.com.au/sale/sa/south-so

uth-east-suburbs/clarence-gardens/residenti

al/house/7698795

Jarrod Leow 08 7080 5884

David Deng 08 7080 5884

Scale in metres. This drawing is for illustration purposes only. All measurements are approximate and details intended to be relied upon should be independently verified.