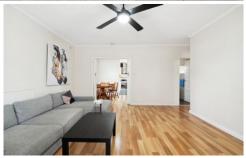

Featuring two bedrooms, with one boasting a built-in robe, this home is designed for modern living. The impressive kitchen, complete with gas appliances, seamlessly connects to the adjacent casual dining area, setting the stage for delightful culinary experiences. The vogue bathroom exudes sophistication, showcasing a frameless shower alcove, floating vanity, and floor-to-ceiling tiles.

The property offers both spaciousness and functionality, with a separate lounge providing ample room for relaxation. The flowing layout is complemented by the presence of floating timber flooring throughout, adding an elegant