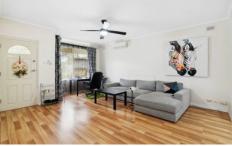

Featuring two bedrooms, with one boasting a built-in robe, this home is designed for modern living. The impressive kitchen, complete with gas appliances, seamlessly connects to the adjacent casual dining area, setting the stage for delightful culinary experiences. The vogue bathroom exudes sophistication, showcasing a frameless shower alcove, floating vanity, and floor-to-ceiling tiles.

The property offers both spaciousness and functionality, with a separate lounge providing ample room for relaxation. The flowing layout is complemented by the presence of floating timber flooring throughout, adding an elegant