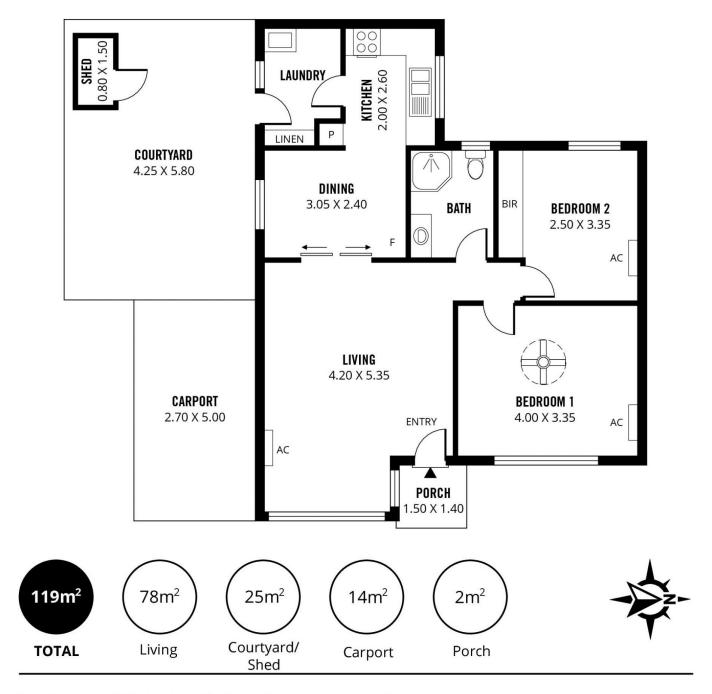

## 1/235 Payneham Road Joslin SA

Situated on Payneham Road, Joslin, this property presents an affordable yet enviable opportunity. Nestled within a unit group set discreetly behind houses, it offers a unique blend of comfort and convenience.

Featuring two bedrooms, with one boasting a built-in robe, this home is designed for modern living. The impressive kitchen, complete with gas appliances, seamlessly connects to the adjacent casual dining area, setting the stage for delightful culinary experiences. The vogue bathroom exudes sophistication, showcasing a frameless shower alcove, floating vanity, and floor-to-ceiling tiles.

The property offers both spaciousness and functionality, with a separate lounge providing ample room for relaxation. The flowing layout is complemented by the presence of floating timber flooring throughout, adding an elegant