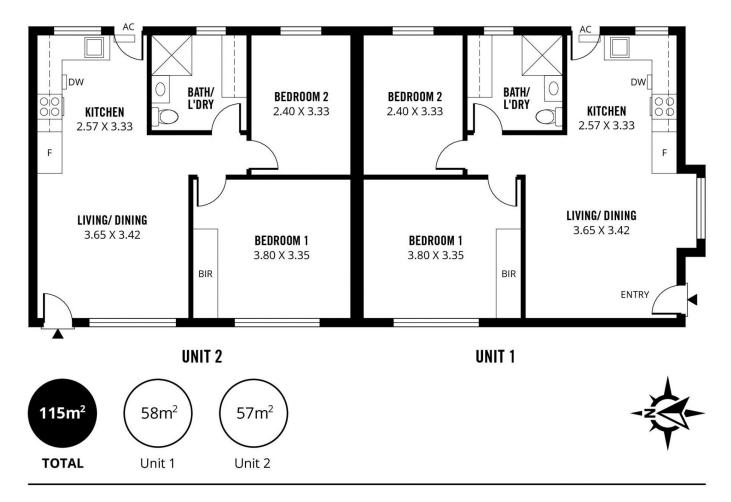

- Fully renovated unit in community of 6
- Kitchen with brand new gas cooktop, oven, dishwasher
- Good size open plan living and dining area with split system air-con
- Two good size bedrooms with built-in robe and big window
- Bathroom and laundry together, floor-to-ceiling tiled
- Good size low maintenance backyard for entertainment

2 📭 1 🚔 1 🗬

**View**: https://www.sinova.com.au/lease/sa/western-bea chside-suburbs/mile-end/residential/unit/7728247

Chea Chee Tan 0405 018 873

Hannah Wong 08 7080 5884

Scale in metres. This drawing is for illustration purposes only. All measurements are approximate and details intended to be relied upon should be independently verified.