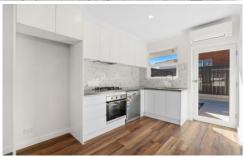

- Fully renovated unit in community of 6
- Kitchen with brand new gas cooktop, oven, dishwasher
- Good size open plan living and dining area with split system air-con
- Two good size bedrooms with built-in robe and big window
- Bathroom and laundry together, floor-to-ceiling tiled
- Good size low maintenance backyard for entertainment