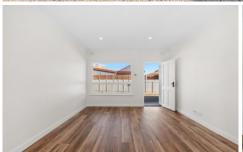

- Fully renovated unit in community of 6
- Kitchen with brand new gas cooktop, oven, dishwasher
- Good size open plan living and dining area with split system air-con
- Two good size bedrooms with built-in robe and big window
- Bathroom and laundry together, floor-to-ceiling tiled
- Good size low maintenance backyard for entertainment