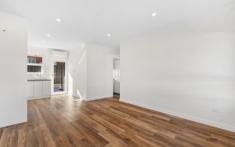

- Fully renovated unit in community of 6
- Kitchen with brand new gas cooktop, oven, dishwasher
- Good size open plan living and dining area with split system air-con
- Two good size bedrooms with built-in robe and big window
- Bathroom and laundry together, floor-to-ceiling tiled
- Good size low maintenance backyard for entertainment