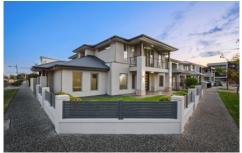

In a well-regarded pocket of Lightview, there's a modern freshness to the surroundings that's reflected in the five-bedroom home itself. Sitting on a sprawling 525 square metre corner block, the eye-catching design of the dual-level home complements the landscaped front yard, which has an automatic watering system.

At the front, a feature porch and doorway entice you in, while at the rear a double lock-up remote garage provides an alternative entry. Once inside, this feature-rich home of

5 🗀 3 📛 2 🖨

**Building Size**: 321 sqm **Land Size**: 525 sqm