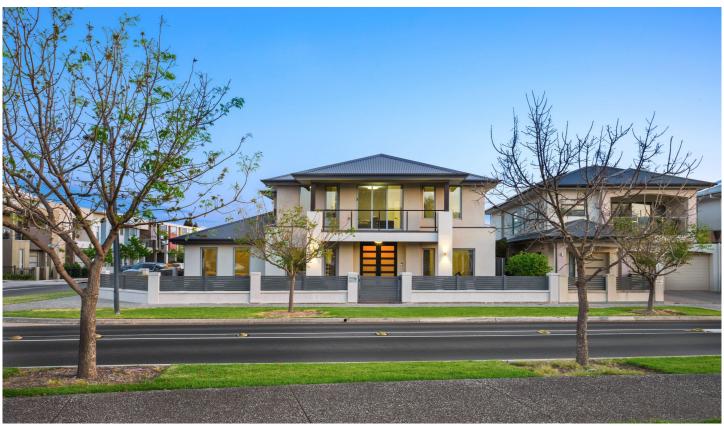

## 1 Roberts Street Lightsview SA

If you're looking to upgrade to a Bluechip lifestyle where modernity is the order of the day, this custom-built Metricon masterpiece will certainly pique your interest! Beautifully engineered to an exceptional visual and functional standard, it offers the perfect backdrop to decades of happy memories.

In a well-regarded pocket of Lightview, there's a modern freshness to the surroundings that's reflected in the five-bedroom home itself. Sitting on a sprawling 525 square metre corner block, the eye-catching design of the dual-level home complements the landscaped front yard, which has an automatic watering system.

At the front, a feature porch and doorway entice you in, while at the rear a double lock-up remote garage provides an alternative entry. Once inside, this feature-rich home of

5 🗀 3 📛 2 🖨

**Building Size**: 321 sqm **Land Size**: 525 sqm