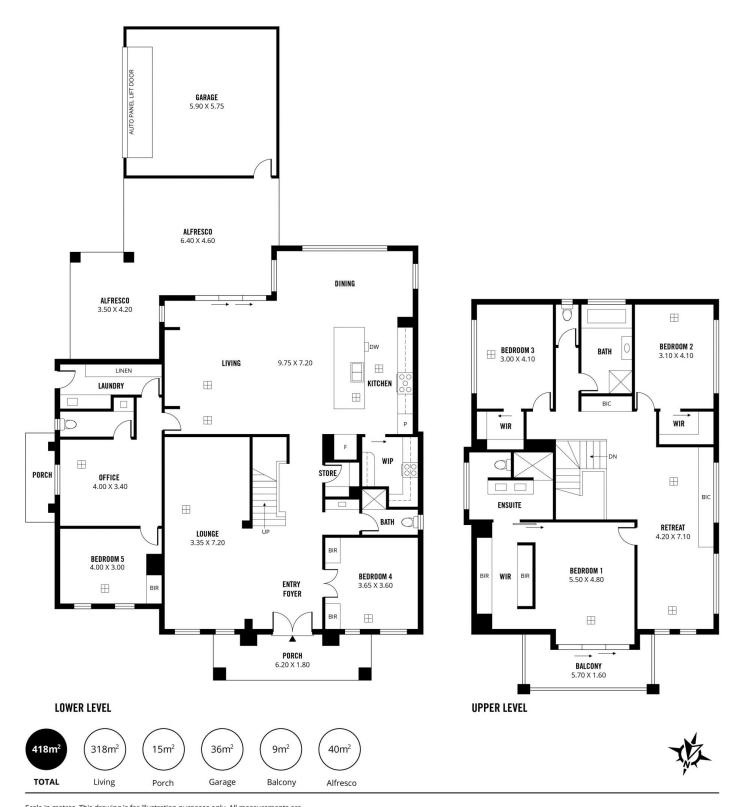

In a well-regarded pocket of Lightview, there's a modern freshness to the surroundings that's reflected in the five-bedroom home itself. Sitting on a sprawling 525 square metre corner block, the eye-catching design of the dual-level home complements the landscaped front yard, which has an automatic watering system.

At the front, a feature porch and doorway entice you in, while at the rear a double lock-up remote garage provides an alternative entry. Once inside, this feature-rich home of

5 🗀 3 📛 2 🖨

**Building Size**: 321 sqm **Land Size**: 525 sqm