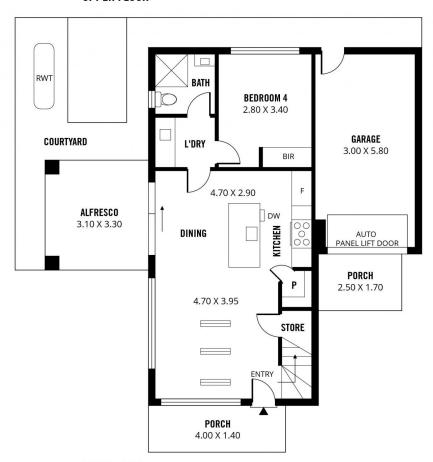

## What's Available:

Step into a residence designed with open, flowing floor plans that evoke a sense of spacious luxury. Spanning across two levels, the lower floor is dedicated to an open-plan living concept. The gourmet kitchen takes center stage, seamlessly merging with the living and dining zones, basking in the allure of natural light. Sliding glass doors extend to covered outdoor entertainment spaces, while compact, easy-to-maintain rear yards ensure a true lock-and-leave lifestyle. An additional fourth bedroom and

## **LOWER FLOOR**