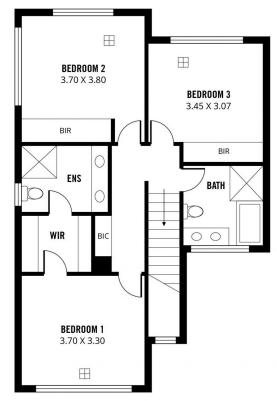

4 🕒 3 🔓 2 🖨

**Price:** \$695,000

**View**: https://www.sinova.com.au/sale/sa/south-south-e ast-suburbs/plympton/residential/townhouse/777

3414

Jarrod Leow 08 7080 5884

Stephen Ong 08 7080 5884

**UPPER FLOOR** 