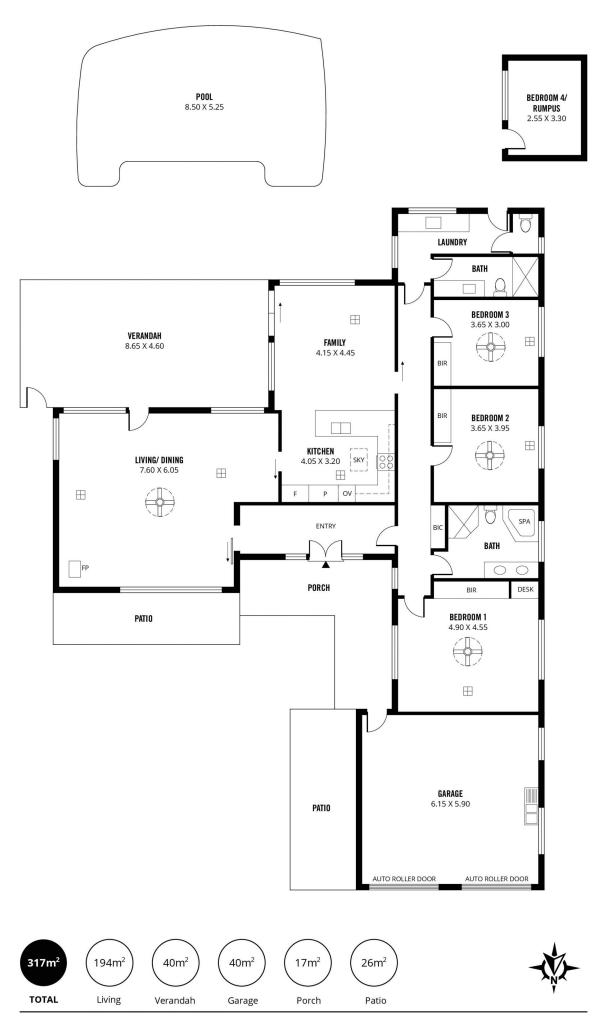

## 13 Shirley Crescent West Beach SA

\*\*\* How to apply: If you wish to apply for this property, Please apply through realestate.com.au using the APPLY button

Bond - 6 weeks rent equivalent Lease term - 12 months Water charges - Tenant to pay all water usage and water supply charges

This commodious family property incorporates the functionality, style and design ethos your family deserves. In a paramount location just metres from the stunning West Beach foreshore, this is your opportunity for a lifestyle upgrade where the curative powers of the ocean can be accessed every day.

Extensive covered verandas provide plenty of shaded area

4 🕒 2 🔓 4 🖨

Land Size: 770 sqm

View: https://www.sinova.com.au/lease/sa/wester

n-beachside-suburbs/west-beach/residential

/house/7783787

David Deng 08 7080 5884