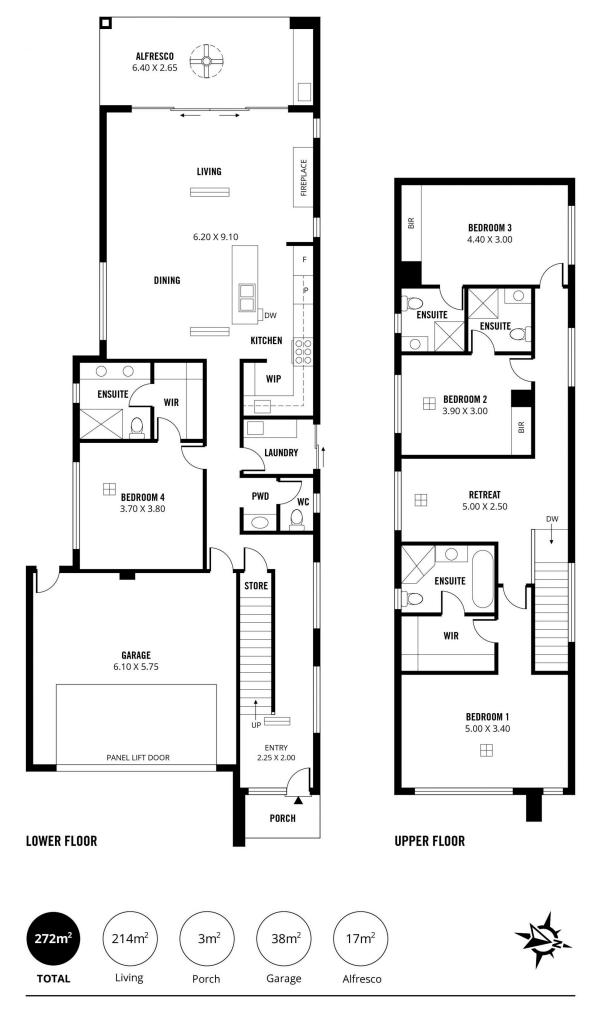

## 1B Verco Avenue Lower Mitcham SA

Here we have a true masterpiece of modern living - an architecturally designed and custom-built luxury residence completed in 2022. This is a rare gem combining premium design, impeccable craftsmanship, and a desirable location, and we can't wait to show you around!

The tone is set by the dual-level property's breathtaking contemporary façade, visually striking while giving off an air of dependability and comfort. An electric gate provides access past the high, private fence, with a wide driveway leading to the double remote lockup garage. A feature front porch of stone and Western Cedar invites you to experience the wonders within.

Inside, 3-metre ceilings create an immediate feeling of spaciousness, while the timber flooring is warm and welcoming. There is an abundance of exceptional features,

4 🕒 4 📛 2 🖨

Land Size: 425 sqm

View : https://www.sinova.com.au/sale/sa/south-so