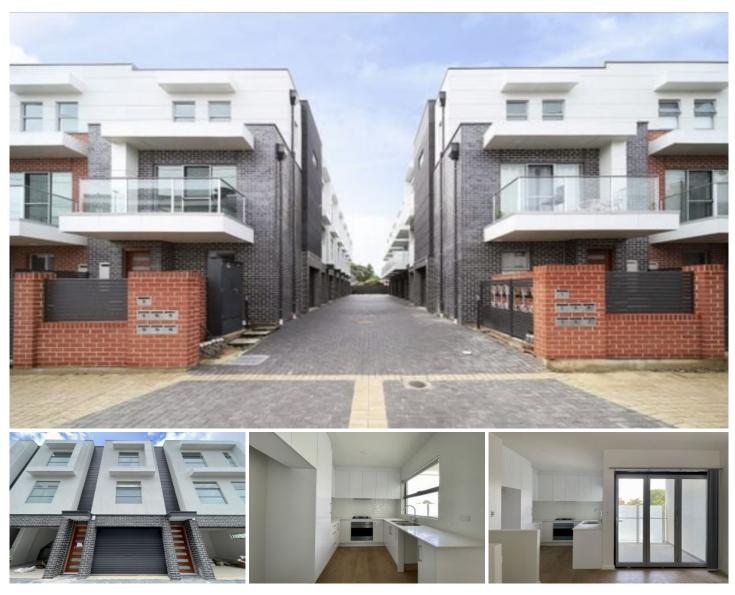

## Features

- Light-filled bedroom 1 with walk-in robe, ensuite, and park view

- Good Sized bedrooms 2 came with a built-in robe and bedroom 3 with ensuite and comfortable verandah
- Open plan kitchen, dining, and living room that is great for a small family
- Comfy balcony with park view