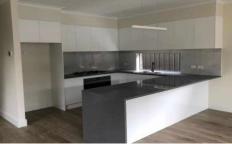

Three bedrooms. Lush carpets in the bedrooms are complemented by built-in-robes in two of them, plus a walk-in-robe and stunning ensuite to the master.

The main bathroom has a shower with semi-frameless screen, a standalone bathtub, full premium tiling, quality tapware and a separate powder area and toilet. There's a decent sized laundry too, offering ample storage.