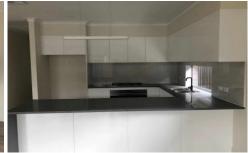

Three bedrooms. Lush carpets in the bedrooms are complemented by built-in-robes in two of them, plus a walk-in-robe and stunning ensuite to the master.

The main bathroom has a shower with semi-frameless screen, a standalone bathtub, full premium tiling, quality tapware and a separate powder area and toilet. There's a decent sized laundry too, offering ample storage.