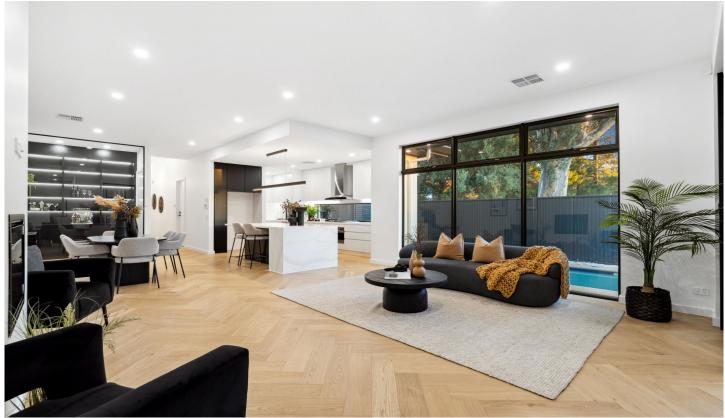

Upon entering, prepare to be enchanted by a grand foyer boasting a 3.6m high ceiling adorned with a designer crystal chandelier. Herringbone floorboards flow seamlessly through the hallway, dining, living, and kitchen areas. The front guest bedroom, complete with its own built-in robe and ensuite, features double glass doors