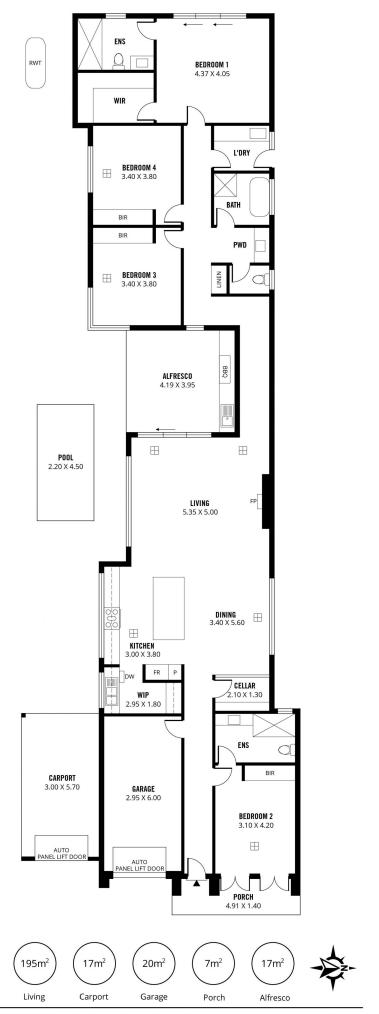

## 21A Hallett Road Erindale SA

Introducing a premier luxury residence at 21A Hallett Road, Erindale, where elegance and sophistication are taken to unprecedented heights. These newly constructed Torrens Title 4-bedroom homes are a testament to contemporary living at its finest, nestled in one of Adelaide's most exclusive neighborhoods. The front facade showcases an exquisite combination of premium stone tile cladding and modern wooden finishes, setting the stage for the exceptional interiors. Welcoming you is a double garage, providing both an elegant entrance and ample parking.

Upon entering, prepare to be enchanted by a grand foyer boasting a 3.6m high ceiling adorned with a designer crystal chandelier. Herringbone floorboards flow seamlessly through the hallway, dining, living, and kitchen areas. The front guest bedroom, complete with its own built-in robe and ensuite, features double glass doors