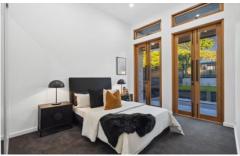

Upon entering, prepare to be enchanted by a grand foyer boasting a 3.6m high ceiling adorned with a designer crystal chandelier. Herringbone floorboards flow seamlessly through the hallway, dining, living, and kitchen areas. The front guest bedroom, complete with its own built-in robe and ensuite, features double glass doors