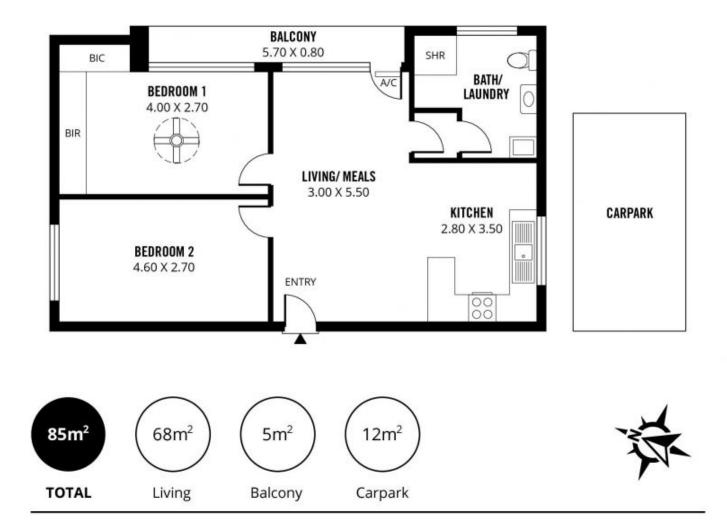

## 7/333 Fullarton Road Parkside SA

Introducing a Spacious 2 Bedroom Unit in the Heart of Parkside

Nestled in the heart of Parkside, just a stone's throw from the city's vibrant center, this spacious two-bedroom unit offers an ideal blend of comfort and convenience. Boasting an open-plan kitchen, meals, and living area with inviting floating floors, this residence exudes a welcoming atmosphere from the moment you step inside.

## Key Features:

- The roomy, open-plan kitchen and living area provide the perfect setting for relaxation and entertainment.
- The kitchen is equipped with ample cupboard and bench space and features a gas cooktop, catering to all your culinary needs.
- Two large bedrooms offer a haven of tranquility. One of

## 2 📭 1 🖺 1 🗬

Price : \$ 395,000 Building Size : 66 sqm

View : https://www.sinov

: https://www.sinova.com.au/sale/sa/east ern-suburbs/parkside/residential/unit/78

17182

Stephen Ong 08 7080 5884

Felix Chu 08 7080 5884