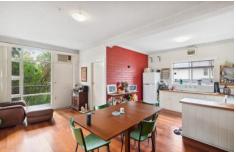

## Key Features:

- The roomy, open-plan kitchen and living area provide the perfect setting for relaxation and entertainment.
- The kitchen is equipped with ample cupboard and bench space and features a gas cooktop, catering to all your culinary needs.
- Two large bedrooms offer a haven of tranquility. One of