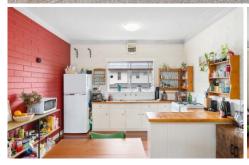

## Key Features:

- The roomy, open-plan kitchen and living area provide the perfect setting for relaxation and entertainment.
- The kitchen is equipped with ample cupboard and bench space and features a gas cooktop, catering to all your culinary needs.
- Two large bedrooms offer a haven of tranquility. One of