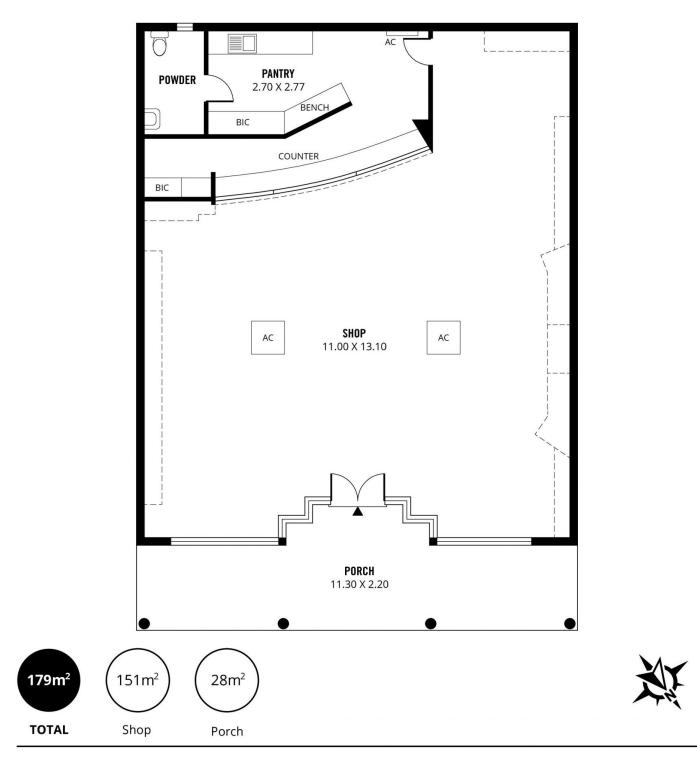

## 14 Lower Portrush Road Marden SA

- Zoned Suburban Activity Centre
- Onsite parking for up to 14 vehicles
- Offered with vacant possession

This exceptional commercial and retail opportunity is located at 14 Lower Portrush Road, Marden, boasting a high-profile position directly opposite Marden Shopping Centre.

With a generous 153sqm\* of flexible building area, this property provides versatile space ideal for occupiers aiming to establish their business in the popular inner-eastern suburb of Marden. Investors will also find appeal in its prominent location, offering strategically positioned assets with strong exposure and ample parking space.

Situated on a single Certificate of Title, the site features

14 🚘

Price Building Size : 153 sqm View

: LEASED pa

: https://www.sinova.com.au/lease/sa/eas tern-suburbs/marden/commercial/retail/7 870936

Jarrod Leow 08 7080 5884