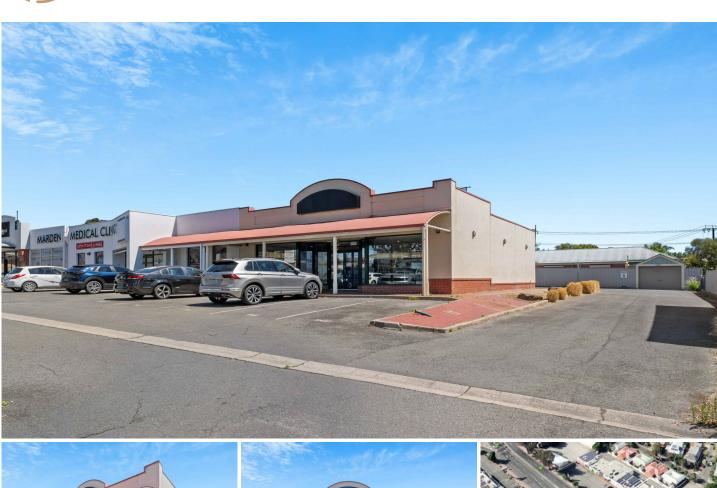

## 14 Lower Portrush Road Marden SA

- Zoned Suburban Activity Centre
- Onsite parking for up to 14 vehicles
- Offered with vacant possession

This exceptional commercial and retail opportunity is located at 14 Lower Portrush Road, Marden, boasting a high-profile position directly opposite Marden Shopping Centre.

With a generous 153sqm\* of flexible building area, this property provides versatile space ideal for occupiers aiming to establish their business in the popular inner-eastern suburb of Marden. Investors will also find appeal in its prominent location, offering strategically positioned assets with strong exposure and ample parking space.

Situated on a single Certificate of Title, the site features

14 🚘

Price Building Size : 153 sqm View

: LEASED pa

: https://www.sinova.com.au/lease/sa/eas tern-suburbs/marden/commercial/retail/7 870936

Jarrod Leow 08 7080 5884