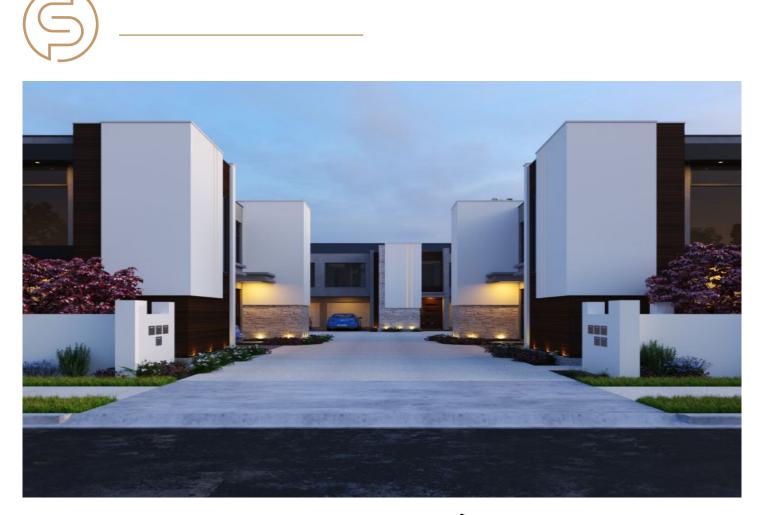

## What's on Offer:

Incorporating the age-old architectural principles of energy efficiency and sustainability, this development has nine distinct dwellings built around a central courtyard or 'Piazza' with a central 'Vista' driveway and has been designed as a premium gated community. The inspiring facades of the properties elegantly combine stonework, render and glass for maximum aesthetic appeal.

The homes ranging in size from 156-179sqm, each have a secure lockup garage and an additional car-park on the driveway. The lower level open-plan living is the order of the day, with the gourmet kitchen, dining and living areas seamlessly flowing into each other. Double glazed doors lead out to a covered alfresco area, which is a great spot for outdoor entertaining