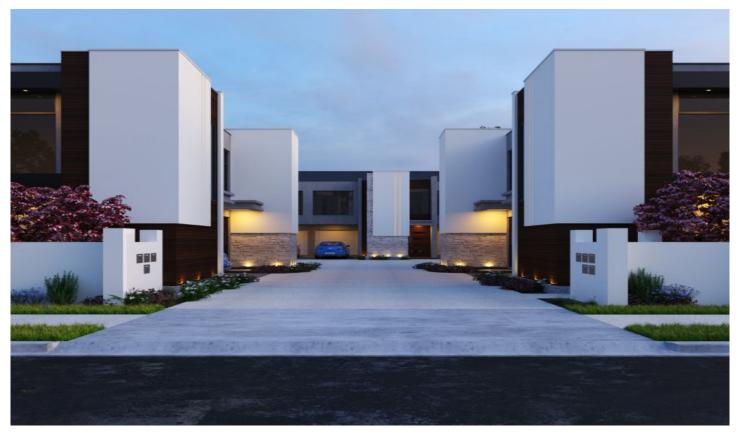

## What's on Offer:

Incorporating the age-old architectural principles of energy efficiency and sustainability, this development has nine distinct dwellings built around a central courtyard or 'Piazza' with a central 'Vista' driveway and has been designed as a premium gated community. The inspiring facades of the properties elegantly combine stonework, render and glass for maximum aesthetic appeal.

The homes ranging in size from 156-179sqm, each have a secure lockup garage and an additional car-park on the driveway. The lower level open-plan living is the order of the day, with the gourmet kitchen, dining and living areas seamlessly flowing into each other. Double glazed doors lead out to a covered alfresco area, which is a great spot for outdoor entertaining