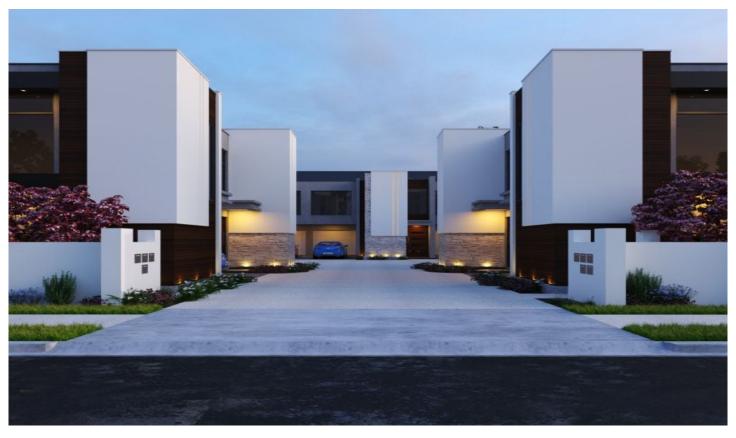

## What's on Offer:

Incorporating the age-old architectural principles of energy efficiency and sustainability, this development has nine distinct dwellings built around a central courtyard or 'Piazza' with a central 'Vista' driveway and has been designed as a premium gated community. The inspiring facades of the properties elegantly combine stonework, render and glass for maximum aesthetic appeal.

The homes ranging in size from 156-179sqm, each have a secure lockup garage and an additional car-park on the driveway. The lower level open-plan living is the order of the day, with the gourmet kitchen, dining and living areas seamlessly flowing into each other. Double glazed doors lead out to a covered alfresco area, which is a great spot for outdoor entertaining