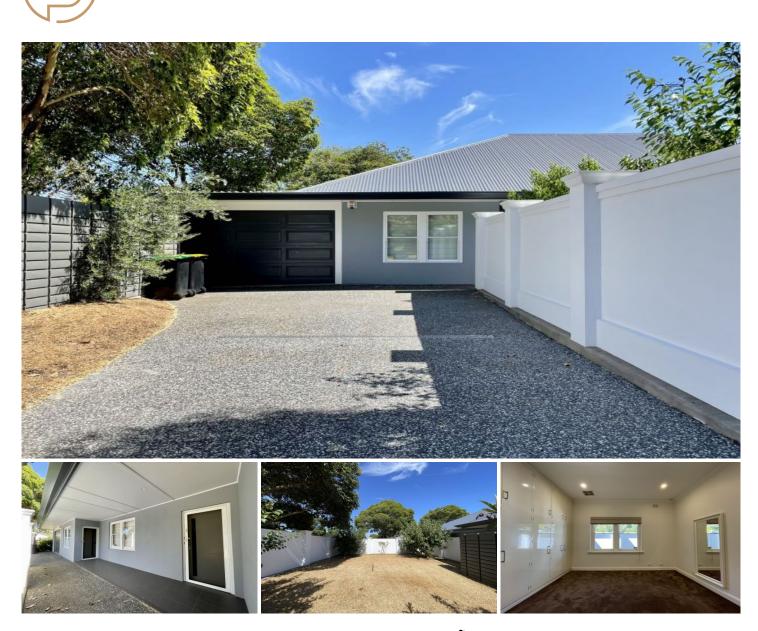

529 The Parade Magill SA

\*\*\* How to apply: If you wish to apply for this property, Please apply through realestate.com.au using the APPLY button

Bond - 6 weeks rent equivalent Lease term - 12 months Water charges - Tenant to pay all water usage and water

4 🛤 2 🏪 3 🚘

| <b>Building Size</b> | : 234 sqm    |
|----------------------|--------------|
| Land Size            | : 558 sqm    |
| View                 | : https://wv |

- m
- - : https://www.sinova.com.au/lease/sa/eas tern-suburbs/magill/residential/house/78 79010