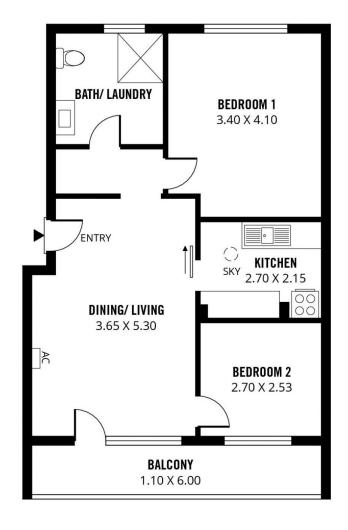

## 6/21 Moorhouse Avenue Myrtle Bank SA

This well-maintained unit boasts a tidy and inviting atmosphere, featuring spacious and sunlit rooms in a stylish city fringe location. Ideal for those seeking their first home or a valuable addition to their investment portfolio, this generous two-bedroom unit offers:

- A roomy living area with a split system air conditioner
- A spacious kitchen with plenty of storage
- A generous size master bedroom
- A well-appointed bathroom with laundry facilities and a shower

Nestled along a picturesque tree-lined street, the property is just minutes away from the city, with convenient access to public transportation. It is in close proximity to a diverse selection of local cafes, Burnside Village, and the Unley Road Shopping precinct. Within walking distance, you'll find

2 📭 1 🖺 1 🗬

**Price**: \$455,000

View : https://www.sinova.com.au/sale/sa/eastern-subur

bs/myrtle-bank/residential/unit/7889364

Jarrod Leow 08 7080 5884

Stephen Ong 08 7080 5884

Scale in metres. This drawing is for illustration purposes only. All measurements are approximate and details intended to be relied upon should be independently verified. **Produced by The Fotobase Group**