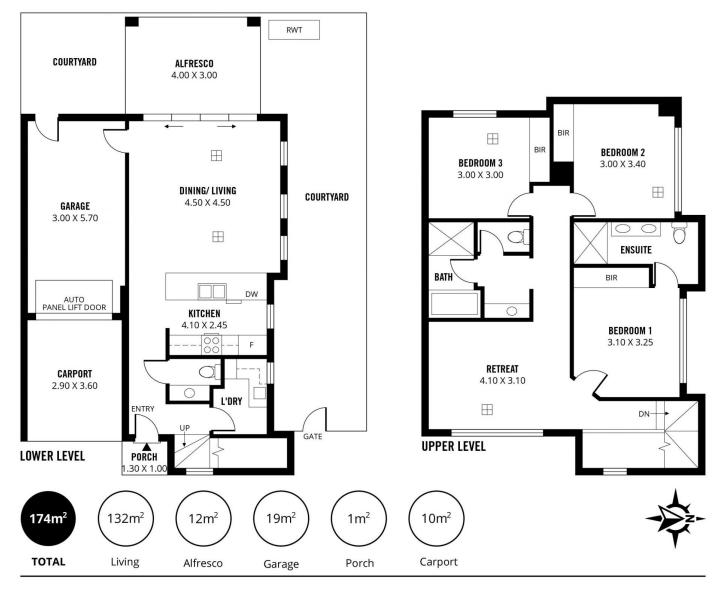

3 😕 2 🔓 2 🖨

**Price**: \$ 765,000

View: https://www.sinova.com.au/sale/sa/eastern-subur bs/rostrevor/residential/townhouse/7889963

Jarrod Leow 08 7080 5884

Stephen Ong 08 7080 5884

Scale in metres. This drawing is for illustration purposes only. All measurements are approximate and details intended to be relied upon should be independently verified.