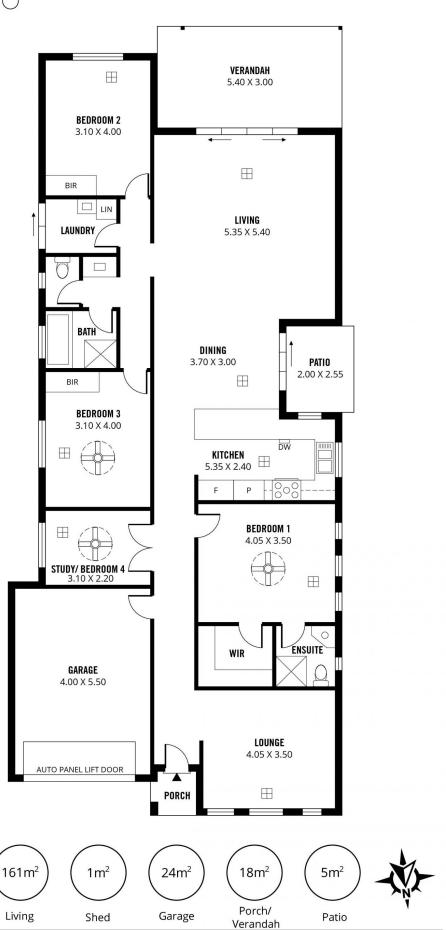

## **4A Ayre Street South Plympton SA**

Nestled in the heart of South Plympton, 4A Ayre Street stands as a manifestation to modern comfort and convenience. This immaculately presented house, built in 2015, offers a harmonious blend of functionality and style. Boasting four bedrooms, two bathrooms, and a single garage, this Torrens titled property is a perfect family haven. The thoughtfully designed floor plan emphasizes spaciousness, with a formal lounge room providing a perfect setting for intimate gatherings or moments of relaxation. Moving beyond, the open-plan kitchen and living area seamlessly connect, creating an inviting space for family activities and entertaining guests. The master bedroom, with its ensuite and walk-in robe, adds a touch of luxury to this residence.

The residence's impressive 2.7-meter ceiling height creates an airy atmosphere, complemented by floor tiles throughout

4 🕒 2 🟪 1 🗬

**Price:** \$1,005,000

**View**: https://www.sinova.com.au/sale/sa/south-south-e ast-suburbs/south-plympton/residential/house/78