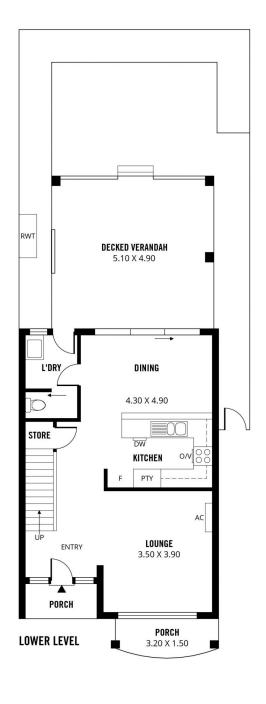

## 20C Byron Avenue Clovelly Park SA

Nestled in the charming neighbourhood of Clovelly Park, 20C Byron Avenue offers a perfect blend of comfort and convenience, making it an ideal choice for young executives and savvy investors alike. As you step inside, you are greeted by a spacious lounge room adorned with beautiful floating floors, creating an inviting atmosphere for relaxation and entertainment. The gourmet kitchen boasts stainless steel cooking appliances, a dishwasher, ample bench and cupboard space, and a convenient breakfast bar, catering to the needs of modern living.

Adding to the appeal of this residence, downstairs features a separate laundry and a second toilet for added convenience. The allure continues outdoors with a private courtyard garden, complete with a stunning pergola and timber decking, providing a picturesque setting for outdoor gatherings and outdoor dining. Enhanced with outdoor cafe