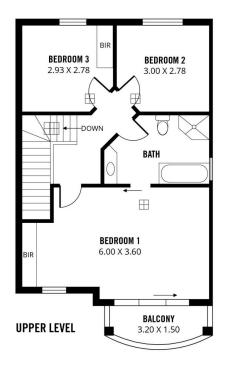

creating an inviting atmosphere for relaxation and entertainment. The gourmet kitchen boasts stainless steel cooking appliances, a dishwasher, ample bench and cupboard space, and a convenient breakfast bar, catering to the needs of modern living.

Adding to the appeal of this residence, downstairs features a separate laundry and a second toilet for added convenience. The allure continues outdoors with a private courtyard garden, complete with a stunning pergola and timber decking, providing a picturesque setting for outdoor gatherings and outdoor dining. Enhanced with outdoor cafe

3 📭 1 🖺 2 😭

**Price**: \$ 705,000

**View :** https://www.sinova.com.au/sale/sa/south-south-e ast-suburbs/clovelly-park/residential/townhouse/7

915164



Jarrod Leow 08 7080 5884



David Deng 08 7080 5884