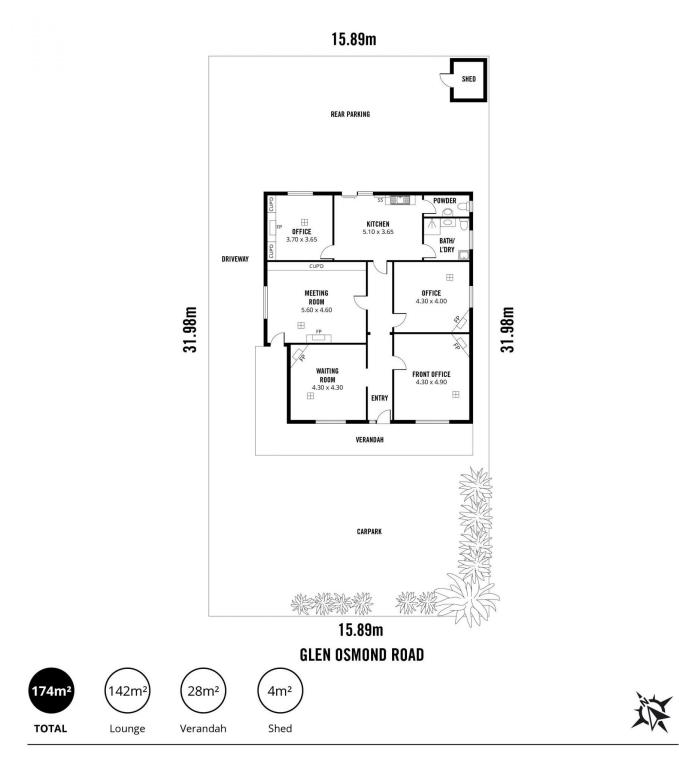

Featuring four generously sized offices and a welcoming reception area accessible from the entrance, the property boasts ducted reverse-cycle air conditioning throughout for 6 🚘

View

Price Building Size : 174 sqm Land Size

- : Contact Agent
- : 508 sqm

: https://www.sinova.com.au/sale/sa/east ern-suburbs/frewville/commercial/health care/7935559

Stephen Ong 08 7080 5884

Jarrod Leow 08 7080 5884

Scale in metres. This drawing is for illustration purposes only. All measurements are approximate and details intended to be relied upon should be independently verified.