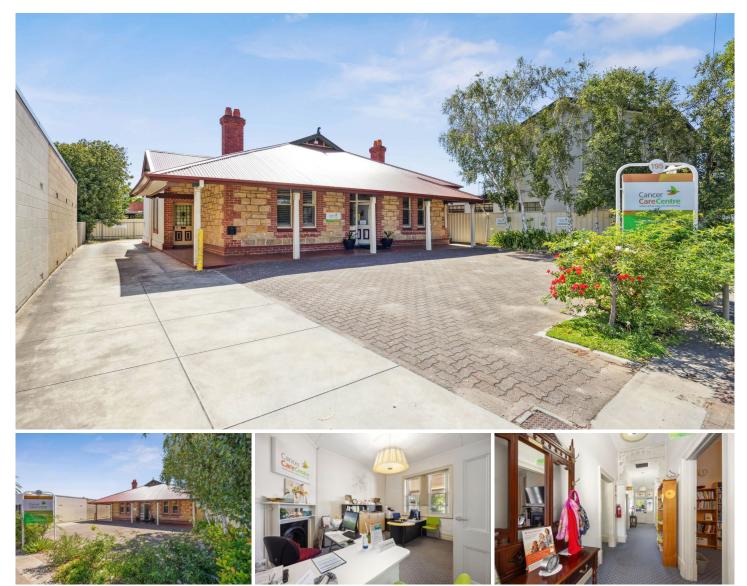

## 195 Glen Osmond Road Frewville SA

- Land size: 508 square meters

- Zoned: BN Business Neighbourhood
- Parking: 6 on-site car parks
- Layout: 4 spacious offices plus reception area

Amenities: Kitchen and separate male and female facilities

- Location: Prime spot near Frewville Shopping Centre, Arkaba and Cedar Woods Glenside development

Situated at 195 Glen Osmond Road, Frewville, this charming office space is perfect for medical professionals, allied healthcare providers, and consultants seeking a convenient location just minutes from the CBD.

Featuring four generously sized offices and a welcoming reception area accessible from the entrance, the property boasts ducted reverse-cycle air conditioning throughout for 6 🚘

View

Price Building Size : 174 sqm Land Size